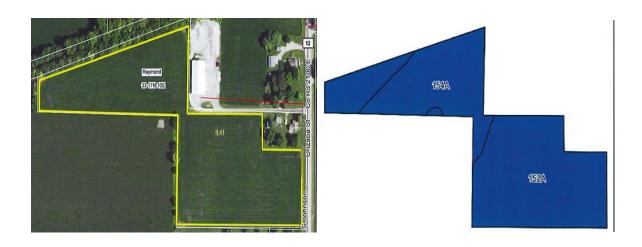

# Aerial Map and Soil Information

| Soil Code | Soil Description        | Estimated<br>Acres | Percent<br>of Field | Corn<br>Bu/A | Soy<br>Bu/A | Crop Productivity Index for optimum managment |
|-----------|-------------------------|--------------------|---------------------|--------------|-------------|-----------------------------------------------|
| 152A      | Flanagan silt loam      | 2.77               | 32.9%               | 194          | 63          | 144                                           |
| 154A      | Drummer silty clay loam | 5.64               | 67.1%               | 195          | 63          | 144                                           |
|           | Weighted Average        |                    |                     | 194.7        | 63.0        | 144.0                                         |