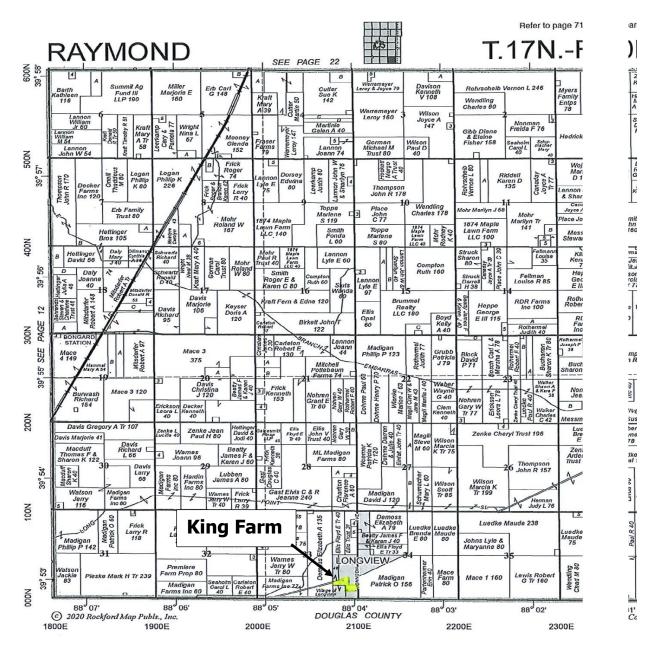

## Location

The King Farm is located on the south side of Longview, IL along the west side of CR 2100E

### Abbreviated Legal Description

PART OF THE SE1/4 SE1/4 OF SECTION 33, TOWNSHIP 17 NORTH, 10 EAST, CHAMPAIGN COUNTY, ILLINOIS

Reprinted with permission of Rockford Map Publishers, Inc.

Licensed Real Estate Broker Corporation Busey Farm Brokerage

> Phone: 217-353-7101 Fax: 217-351-2848

**Disclaimer**: The information contained in this brochure is considered accurate. It is subject to verification and no liability for errors or omissions is assumed. There are no warranties, expressed or implied, as to the information herein contained, and it is recommended that an independent inspection of the property be made by all buyers.