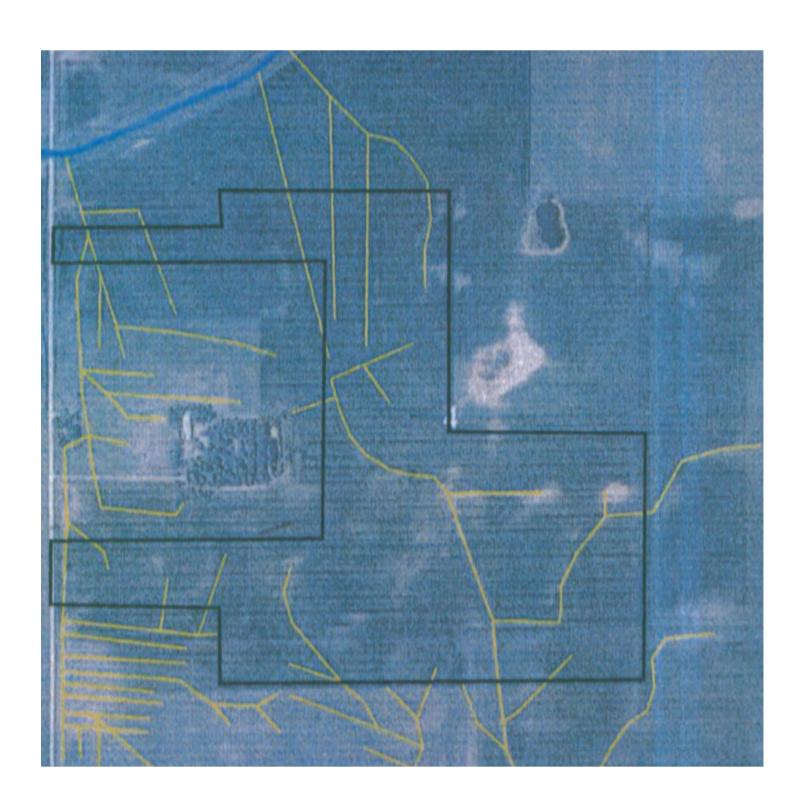

| 195          | 60            | 14                                                |
| **223B2          | Varna silt loam, 2 to 4 percent slopes, eroded               | 0.85  | 0.6%             |                                        | **150        | **48          | **11                                              |
| Weighted Average |                                                              |       | 166.7            | 54.5                                   | 124.         |               |                                                   |



Licensed Real Estate Broker Corporation

#### Steve Myers, Managing Broker

Phone: 309-962-2901

Cell: 309-275-4402

Steve.Myers@busey.com

**Eric Roberts, Broker** 

Phone: 217-351-6555

Cell: 217-772-1082

Eric.Roberts@busey.com