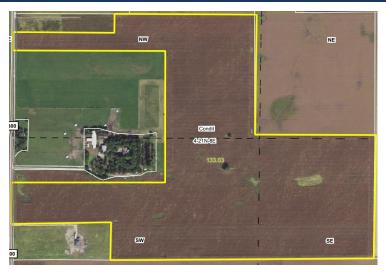

# Aerial Map and Soil Information

| Area Syn         | nbol: IL019, Soil Area Version: 16                           |       |                  |                                        |              |               |                                                   |
|------------------|--------------------------------------------------------------|-------|------------------|----------------------------------------|--------------|---------------|---------------------------------------------------|
| Code             | Soil Description                                             | Acres | Percent of field | II. State Productivity Index<br>Legend | Corn<br>Bu/A | Soybeans Bu/A | Crop productivity index for optimum<br>management |
| 232A             | Ashkum silty clay loam, 0 to 2 percent slopes                | 65.86 | 49.5%            |                                        | 170          | 56            | 12                                                |
| **146B2          | Elliott silty clay loam, 2 to 4 percent slopes, eroded       | 58.49 | 44.0%            |                                        | **160        | **52          | **11!                                             |
| 152A             | Drummer silty clay loam, 0 to 2 percent slopes               | 4.25  | 3.2%             |                                        | 195          | 63            | 14                                                |
| 481A             | Raub silt loam, non-densic substratum, 0 to 2 percent slopes | 2.68  | 2.0%             |                                        | 183          | 58            | 13                                                |
| 149A             | Brenton silt loam, 0 to 2 percent slopes                     | 0.90  | 0.7%             |                                        | 195          | 60            | 14                                                |
| **223B2          | Varna silt loam, 2 to 4 percent slopes, eroded               | 0.85  | 0.6%             |                                        | **150        | **48          | **11                                              |
| Weighted Average |                                                              |       | 166.7            | 54.5                                   | 124.         |               |                                                   |