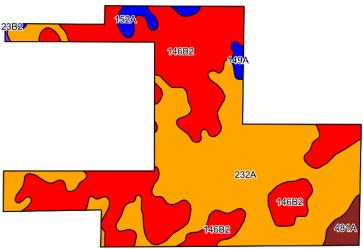

# Aerial Map and Soil Information

| Area Syn         | nbol: IL019, Soil Area Version: 16                           |       |                  |                                        |              |               |                                                   |
|------------------|--------------------------------------------------------------|-------|------------------|----------------------------------------|--------------|---------------|---------------------------------------------------|
| Code             | Soil Description                                             | Acres | Percent of field | II. State Productivity Index<br>Legend | Corn<br>Bu/A | Soybeans Bu/A | Crop productivity index for optimum<br>management |
| 232A             | Ashkum silty clay loam, 0 to 2 percent slopes                | 65.86 | 49.5%            |                                        | 170          | 56            | 12                                                |
| **146B2          | Elliott silty clay loam, 2 to 4 percent slopes, eroded       | 58.49 | 44.0%            |                                        | **160        | **52          | **11!                                             |
| 152A             | Drummer silty clay loam, 0 to 2 percent slopes               | 4.25  | 3.2%             |                                        | 195          | 63            | 14                                                |
| 481A             | Raub silt loam, non-densic substratum, 0 to 2 percent slopes | 2.68  | 2.0%             |                                        | 183          | 58            | 13                                                |
| 149A             | Brenton silt loam, 0 to 2 percent slopes                     | 0.90  | 0.7%             |                                        | 195          | 60            | 14                                                |
| **223B2          | Varna silt loam, 2 to 4 percent slopes, eroded               | 0.85  | 0.6%             |                                        | **150        | **48          | **11                                              |
| Weighted Average |                                                              |       | 166.7            | 54.5                                   | 124.         |               |                                                   |