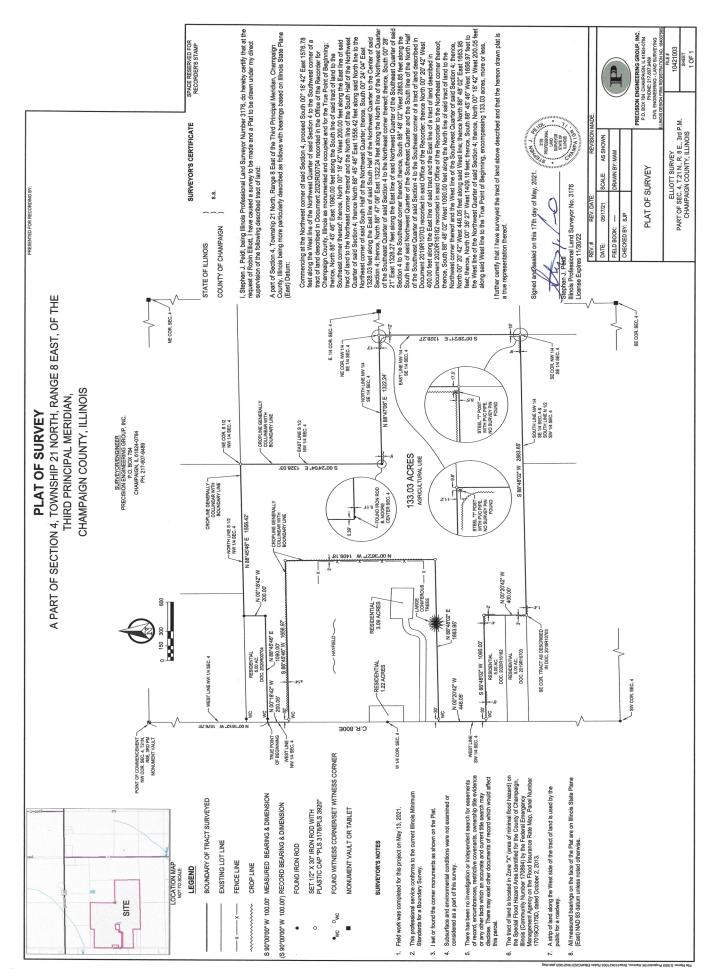

#### **Legal Description**

A part of Section 4, T21N, R8E of the 3rd PM , Condit Township, Champaign County, Illinois (see attached survey of the farm)

# Plat Map - The Elliott Farm

## For Sale 133.03 Acres