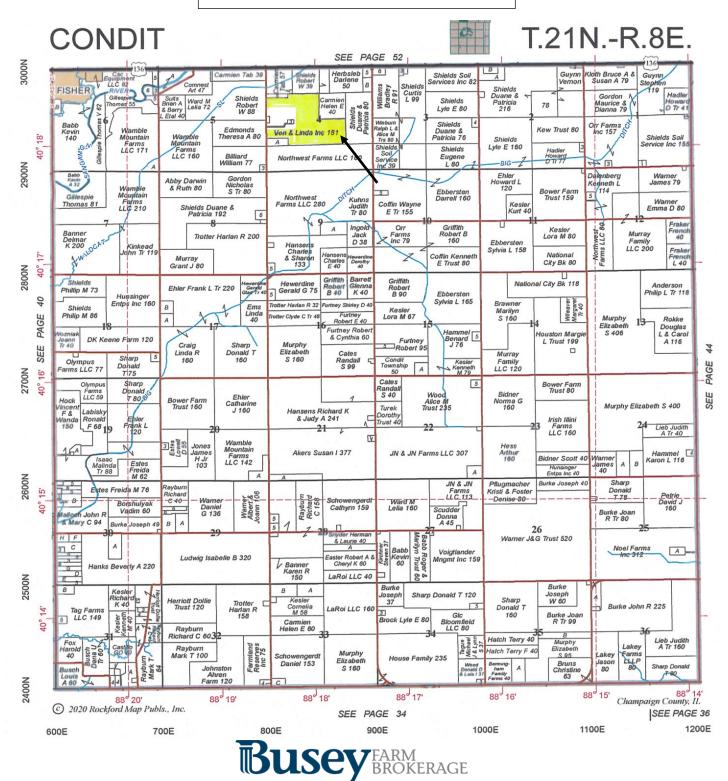

| X           | 78              |  |
| 2019          | 201         | Χ               |  |
| 2018          | X           | 74              |  |
| 2017          | 205         | Χ               |  |
| 2016          | X           | 65              |  |

#### **Soil Test Data**

**Disclaimer**: The information contained in this brochure is considered accurate. It is subject to verification and no liability for errors or omissions is assumed. There are no warranties, expressed or implied, as to the information herein contained, and it is recommended that an independent inspection of the property be made by all buyers. **Agency:** Busey Farm Brokerage, a division of Busey Bank, its agents and representatives, are agents of the Seller

# Plat Map - The Elliott Farm

## For Sale 133.03 Acres



# Aerial Map and Soil Information





| Area Syn         | nbol: IL019, Soil Area Version: 16                           |       |                  |                                        |              |               |                                                   |
|------------------|--------------------------------------------------------------|-------|------------------|----------------------------------------|--------------|---------------|---------------------------------------------------|
| Code             | Soil Description                                             | Acres | Percent of field | II. State Productivity Index<br>Legend | Corn<br>Bu/A | Soybeans Bu/A | Crop productivity index for optimum<br>management |
| 232A             | Ashkum silty clay loam, 0 to 2 pe