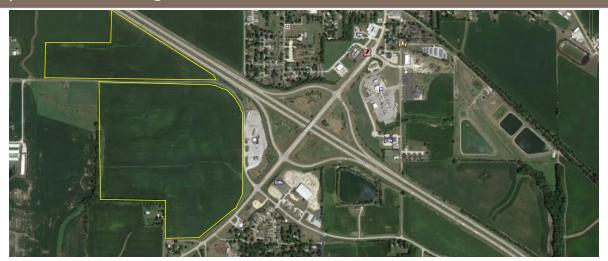

# Dough Farms Opportunity Fund I, LLC Farm

166.72 Survey Acres Empire Township, McLean County, Illinois

#### Location/General Information

The Dough Farms Opportunity Fund I, LLC farm is located on the West side of LeRoy, IL. It is bordered by Interstate 74 on the North, Chestnut Drive on the Southeast, and 400 North Road splits the farm into two parcels. Busey Farm Brokerage will share co-broke with IL Licensed Real Estate Brokers.