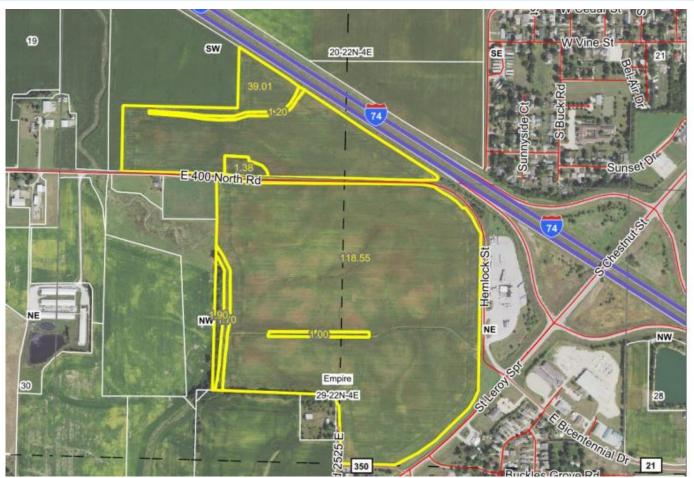

# Aerial Map and Soil Information 166.72 Acres

| Soil<br>Code | Soil Description      | Acres | Percent<br>of Field | Corn<br>Bu/A | Soy<br>Bu/A | Crop Productivity Index for optimum managment |
|--------------|-----------------------|-------|---------------------|--------------|-------------|-----------------------------------------------|
| 68 A         | Sable Silty Clay Loam | 28.45 | 17.3%               | 192          | 63          | 143                                           |
| 171 B2       | Catlin Silt Loam      | 26.60 | 16.1%               | 178          | 56          | 131                                           |
| 43 A         | Ipava Silt Loam       | 26.33 | 16.0%               | 191          | 62          | 142                                           |
| 322 C2       | Russell Silt Loam     | 23.92 | 14.5%               | 149          | 47          | 108                                           |
| 56 C2        | Dana Silty Clay Loam  | 18.95 | 11.5%               | 167          | 52          | 122                                           |
| 171 B        | Catlin Silt Loam      | 16.06 | 9.7%                | 185          | 58          | 137                                           |
| 8451A        | Lawson Silt Loam      | 9.56  | 5.8%                | 190          | 61          | 140                                           |
| 233 B        | Birkbeck Silt Loam    | 6.90  | 4.2%                | 165          | 51          | 121                                           |
| 233 B2       | Birkbeck Silt Loam    | 3.97  | 2.4%                | 159          | 49          | 116                                           |
| 17 A         | Keomah Silt Loam      | 3.74  | 2.3%                | 161          | 51          | 119                                           |
| 8074A        | Radford Silt Loam     | 0.26  | 0.2%                | 186          | 58          | 136                                           |
| V            | Veighted Average      |       |                     | 177          | 56.4        | 130.5                                         |