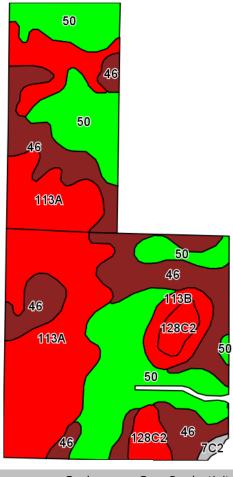

### Aerial Map and Soil Information

| Soil Code | Soil Description       | Acres  | Percent<br>Tillable | Corn Bu/A | Soybean<br>Bu/A | Crop Productivity Index for optimum management |
|-----------|------------------------|--------|---------------------|-----------|-----------------|------------------------------------------------|
| 113A      | Oconee Silt Loam       | 81.95  | 35.0%               | 164       | 50              | 119                                            |
| 50        | Virden Silty Clay Loam | 73.05  | 31.2%               | 182       | 59              | 135                                            |
| 46        | Herrick Silt Loam      | 59.94  | 25.6%               | 181       | 58              | 133                                            |
| 128C2     | Douglas Silt Loam      | 9.99   | 4.3%                | 162       | 50              | 118                                            |
| 113B      | Oconee Silt Loam       | 7.92   | 3.4%                | 162       | 50              | 118                                            |
| 7C2       | Atlas Silt Loam        | 1.22   | 0.5%                | 105       | 37              | 81                                             |
|           | Waterway/Waste         | 2.22   |                     |           |                 |                                                |
|           | Weighted Average       | 236.29 |                     | 173.5     | 54.8            | 127.3                                          |