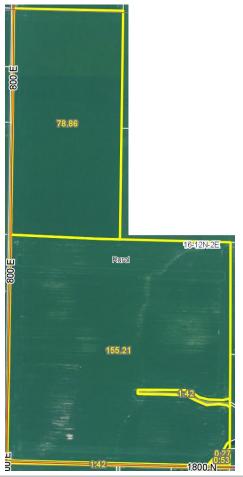

### Aerial Map and Soil Information

| Soil Code | Soil Description       | Acres  | Percent<br>Tillable | Corn Bu/A | Soybean<br>Bu/A | Crop Productivity Index for optimum management |
|-----------|------------------------|--------|---------------------|-----------|-----------------|------------------------------------------------|
| 113A      | Oconee Silt Loam       | 81.95  | 35.0%               | 164       | 50              | 119                                            |
| 50        | Virden Silty Clay Loam | 73.05  | 31.2%               | 182       | 59              | 135                                            |
| 46        | Herrick Silt Loam      | 59.94  | 25.6%               | 181       | 58              | 133                                            |
| 128C2     | Douglas Silt Loam      | 9.99   | 4.3%                | 162       | 50              | 118                                            |
| 113B      | Oconee Silt Loam       | 7.92   | 3.4%                | 162       | 50              | 118                                            |
| 7C2       | Atlas Silt Loam        | 1.22   | 0.5%                | 105       | 37              | 81                                             |
|           | Waterway/Waste         | 2.22   |                     |           |                 |                                                |
|           | Weighted Average       | 236.29 |                     | 173.5     | 54.8            | 127.3                                          |