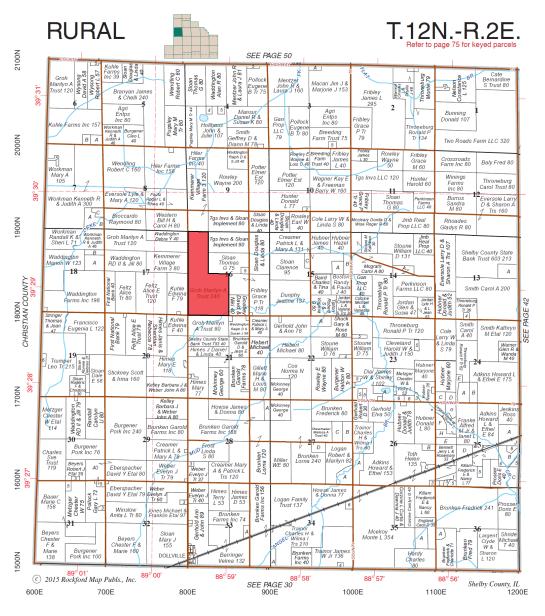

# Farm for Sale

Plat Map

Reprinted with permission of Rockford Map Publishers, Inc.

#### **Legal Description**

The West Half (W 1/2) of the Northwest Quarter (NW 1/4) AND the Southwest Quarter (SW 1/4) of Section 16, Township Twelve (12) North, Range Two (2) East of the Third P.M., Shelby County, Illinois