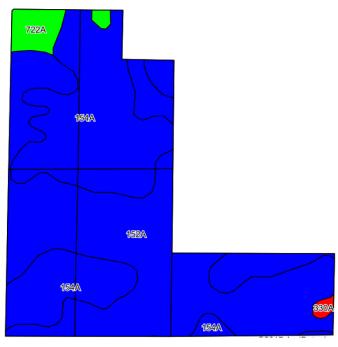

# Aerial Map and Soil Information—Tract 1

| Soil Code | Soil Description                | Acres | Percent<br>Tillable | Corn Bu/A | Soybean<br>Bu/A | Crop Productivity Index<br>for optimum<br>management |
|-----------|---------------------------------|-------|---------------------|-----------|-----------------|------------------------------------------------------|
| 152A      | Drummer Silty Clay Loam         | 50.67 | 52.5%               | 195       | 63              | 144                                                  |
| 154A      | Flanagan Silt Loam              | 41.82 | 43.3%               | 194       | 63              | 144                                                  |
| 722A      | Drummer-Milford Silty Clay Loam | 3.49  | 3.6%                | 184       | 60              | 137                                                  |
| 330A      | • • •                           |       | 0.5%                | 164       | 55              | 123                                                  |
|           | Weighted Average                | 96.5  |                     | 194       | 62.8            | 143.6                                                |

# Aerial Map and Soil Information—Tract 2

| Soil Code | Soil Description                | Acres | Percent<br>Tillable | Corn Bu/A | Soybean<br>Bu/A | Crop Productivity Index<br>for optimum<br>management |
|-----------|---------------------------------|-------|---------------------|-----------|-----------------|------------------------------------------------------|
| 154A      | Flanagan Silt Loam              | 17.36 | 54.4%               | 194       | 63              | 144                                                  |
| 722A      | Drummer-Milford Silty Clay Loam | 14.54 | 45.6%               | 184       | 60              | 137                                                  |
|           | Weighted Average                | 31.9  |                     | 189.4     | 61.6            | 140.8                                                |