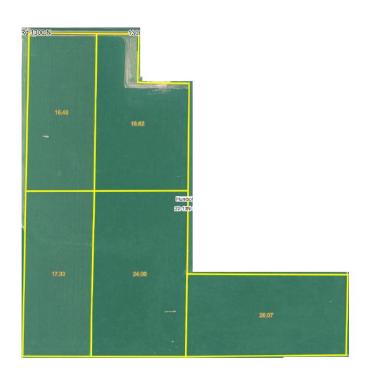

# Aerial Map and Soil Information—Tract 1

| Soil Code | Soil Description                | Acres | Percent<br>Tillable | Corn Bu/A | Soybean<br>Bu/A | Crop Productivity Index<br>for optimum<br>management |
|-----------|---------------------------------|-------|---------------------|-----------|-----------------|------------------------------------------------------|
| 152A      | Drummer Silty Clay Loam         | 50.67 | 52.5%               | 195       | 63              | 144                                                  |
| 154A      | Flanagan Silt Loam              | 41.82 | 43.3%               | 194       | 63              | 144                                                  |
| 722A      | Drummer-Milford Silty Clay Loam | 3.49  | 3.6%                | 184       | 60              | 137                                                  |
| 330A      | • • •                           |       | 0.5%                | 164       | 55              | 123                                                  |
|           | Weighted Average                | 96.5  |                     | 194       | 62.8            | 143.6                                                |

# Aerial Map and Soil Information—Tract 2

| Soil Code | Soil Description                | Acres | Percent<br>Tillable | Corn Bu/A | Soybean<br>Bu/A | Crop Productivity Index<br>for optimum<br>management |
|-----------|---------------------------------|-------|---------------------|-----------|-----------------|------------------------------------------------------|
| 154A      | Flanagan Silt Loam              | 17.36 | 54.4%               | 194       | 63              | 144                                                  |
| 722A      | Drummer-Milford Silty Clay Loam | 14.54 | 45.6%               | 184       | 60              | 137                                                  |
|           | Weighted Average                | 31.9  |                     | 189.4     | 61.6            | 140.8                                                |