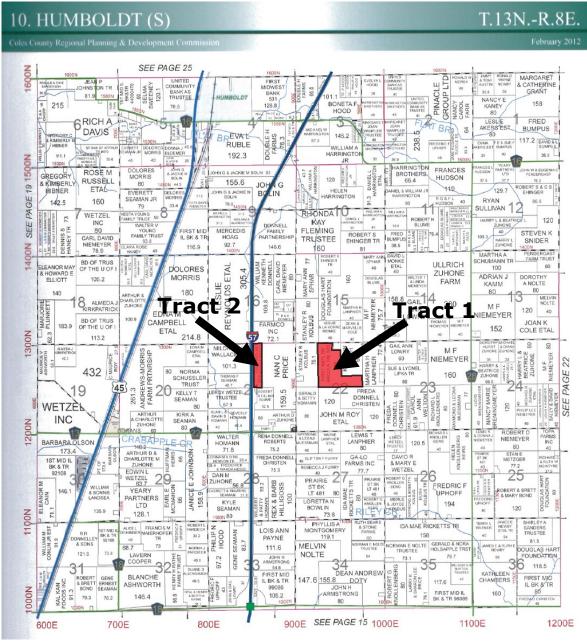

#### Location

This farm is located approximately 2 1/2 miles south of Humboldt in Humboldt Township.

## Legal Description (abbrev.)

Part of the N 1/2 Section 22 & N 1/2 of Section 21, Township 13 North, Range 3 East in Coles County, IL

Plat Map