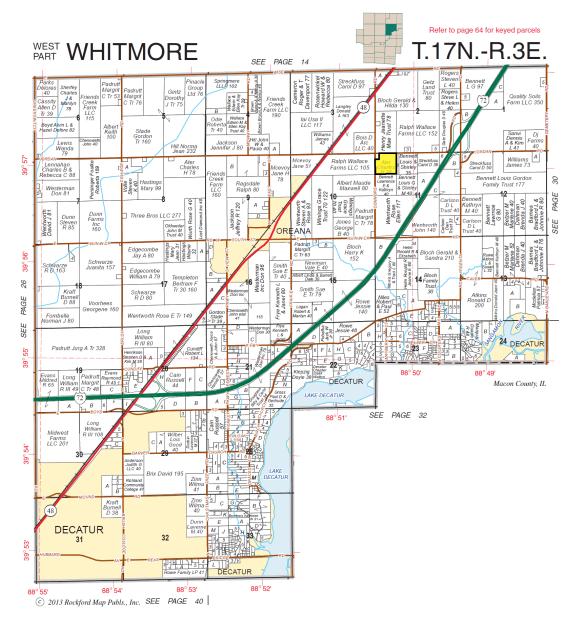

## **Ater Farm** 38.0 acres in Whitmore Township, Macon County, Illinois

### Location

This farm (Tract #3) is located 1 mile northeast of Oreana at the intersection of Jordan Road and Connors Road.

#### Legal Description (abbreviated)

Part of the NW 1/4 of the NW 1/4 of Section 11, Township 17N, Range 3E of the 3rd Principal Meridian, Macon County, Illinois