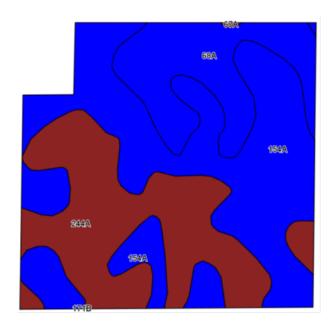

# Aerial Map and Soil Information

| Soil<br>Code | Soil Description      | Acres | Percent<br>Tillable | Corn Bu/A | Soybean<br>Bu/A | Crop Productivity Index for<br>optimum management |
|--------------|-----------------------|-------|---------------------|-----------|-----------------|---------------------------------------------------|
| 154A         | Flanagan Silt Loam    | 18.27 | 48.6%               | 194       | 63              | 144                                               |
| 244A         | Hartsburg Silt Loam   | 12.33 | 32.8%               | 182       | 59              | 134                                               |
| 68A          | Sable Silty Clay Loam | 6.99  | 18.6%               | 192       | 63              | 143                                               |
|              | Weighted Average      | 37.59 |                     | 189.7     | 61.7            | 140.5                                             |