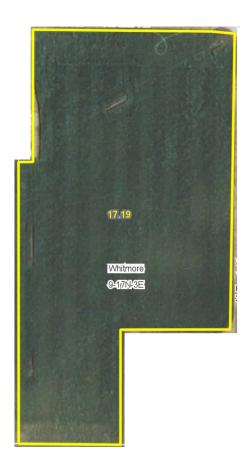

### Aerial Map and Soil Information

| Soil Code | Soil Description          | Acres | Percent<br>Tillable | Corn Bu/A | Soybean<br>Bu/A | Crop Productivity Index for optimum management |
|-----------|---------------------------|-------|---------------------|-----------|-----------------|------------------------------------------------|
| 244A      | Hartsburg Silty Clay Loam | 9.92  | 57.7%               | 182       | 59              | 134                                            |
| 43A       | Ipava Silt Loam           | 4.57  | 26.6%               | 191       | 62              | 142                                            |
| 67A       | Harpster Silty Clay Loam  | 2.70  | 15.7%               | 182       | 57              | 133                                            |
|           | Weighted Average          | 17.19 |                     | 184.4     | 59.5            | 136                                            |