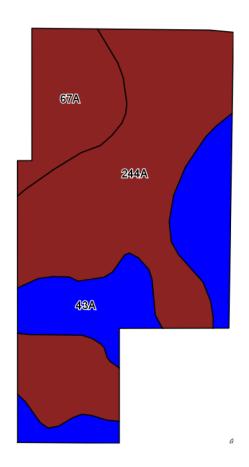

### Aerial Map and Soil Information

| Soil Code | Soil Description          | Acres | Percent<br>Tillable | Corn Bu/A | Soybean<br>Bu/A | Crop Productivity Index for optimum management |
|-----------|---------------------------|-------|---------------------|-----------|-----------------|------------------------------------------------|
| 244A      | Hartsburg Silty Clay Loam | 9.92  | 57.7%               | 182       | 59              | 134                                            |
| 43A       | Ipava Silt Loam           | 4.57  | 26.6%               | 191       | 62              | 142                                            |
| 67A       | Harpster Silty Clay Loam  | 2.70  | 15.7%               | 182       | 57              | 133                                            |
|           | Weighted Average          | 17.19 |                     | 184.4     | 59.5            | 136                                            |