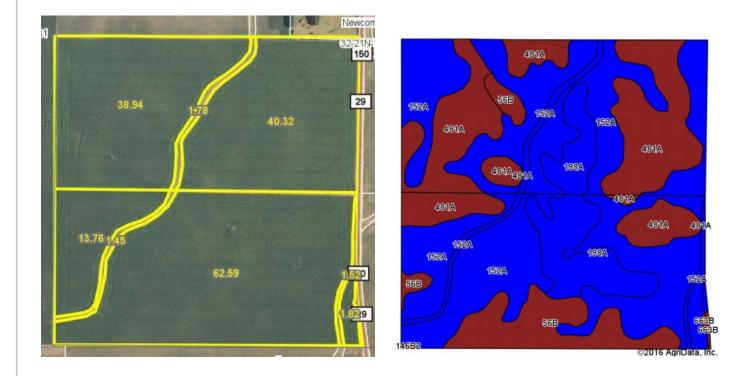

## Aerial Map and Soil Information

| Soil Code | Soil Description        | Approximate<br>Acres | Percent<br>of Field | Corn<br>Bu/A | Soy<br>Bu/A | Crop Productivity Index for optimum managment |
|-----------|-------------------------|----------------------|---------------------|--------------|-------------|-----------------------------------------------|
| 152A      | Drummer silty clay loam | 84.80                | 52.3%               | 195          | 63          | 144                                           |
| 481A      | Raub silt loam          | 43.09                | 26.6%               | 183          | 58          | 134                                           |
| 198A      | Elburn silt loam        | 17.78                | 11.0%               | 197          | 61          | 143                                           |
| 56B       | Dana silt loam          | 16.09                | 9.9%                | 178          | 55          | 130                                           |
| 663B      | Clare silt loam         | 0.31                 | 0.2%                | 180          | 56          | 133                                           |
| 146B2     | Elliott silty clay loam | 0.11                 | 0.1%                | 160          | 52          | 119                                           |
|           | Weighted Average        |                      |                     | 190.3        | 60.6        | 139.8                                         |