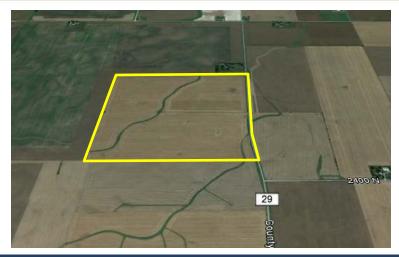

## Schiller Farm

160.00 +/- Acres

Newcomb Township, Champaign County, Illinois

#### Location

The farm is located 1.5 miles north of Mahomet, IL,  $\frac{1}{2}$  mile south of the corner of 2500 N along township road 100 E, two miles due west of Rt. 47. This farm is 10 miles northwest of Champaign-Urbana, IL.

#### Legal Description

The Southwest ¼ of Section 32, Township 21 North, Range 7 East of the 3<sup>rd</sup> Principal Meridian situated in Newcomb Township, Champaign County, Illinois.