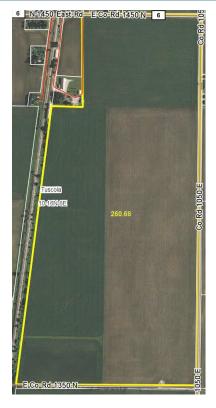

#### Location

The Foster Trust #2 Farm is located three miles North of Tuscola, IL. It is located at the Southwest Corner of the intersection of 1050 E and 1450 N. Route 45 is a half mile to the West.

#### Legal Description

All East of IC RR except 10.329 acres lying at the NW corner of the tract in Section 10, Township 16 North, Range 8 East of the 3<sup>rd</sup> Principal Meridian situated in Tuscola Township, Douglas County, Illinois.