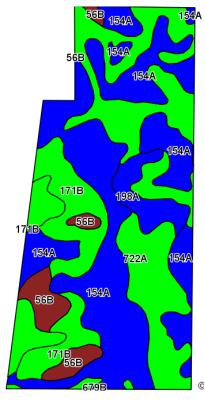

# Aerial Map and Soil Information

| Soil Code | Soil Description               | Estimated<br>Acres | Percent<br>of Field | Corn<br>Bu/A | Soy<br>Bu/A | Crop Productivity Index for optimum managment |
|-----------|--------------------------------|--------------------|---------------------|--------------|-------------|-----------------------------------------------|
| 154A      | Flanagan silt loam             | 111.40             | 43.3%               | 194          | 63          | 144                                           |
| 722A      | Drummer-Milfor silty clay loam | 87.22              | 33.9%               | 184          | 60          | 137                                           |
| 171B      | Catlin silt loam               | 32.40              | 12.6%               | 185          | 58          | 137                                           |
| 56B       | Dana silt loam                 | 14.76              | 5.7%                | 178          | 55          | 130                                           |
| 198A      | Elburn silt loam               | 11.67              | 4.5%                | 197          | 61          | 143                                           |
| 679B      | Blackberry silt loam           | 0.09               | 0.0%                | 192          | 59          | 141                                           |
|           | Weighted Average               |                    |                     | 188.7        | 60.8        | 139.9                                         |