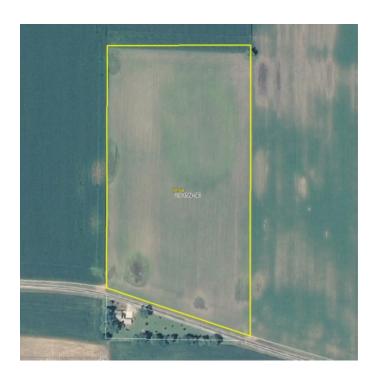

### Aerial Map and Soil Information

| -            | Weighted Average                                      | 18.64         |                     | 190.3      | 61.9            | 141.4                                          |
|--------------|-------------------------------------------------------|---------------|---------------------|------------|-----------------|------------------------------------------------|
| 154A<br>722A | Flanagan Silt Loam<br>Drummer Milford Silty Clay Loam | 11.66<br>6.98 | 62.6 %<br>37.4%     | 194<br>184 | 63<br>60        | 144<br>137                                     |
| Soil Code    | e Soil Description                                    | Acres         | Percent<br>Tillable | Corn Bu/A  | Soybean<br>Bu/A | Crop Productivity Index for optimum management |