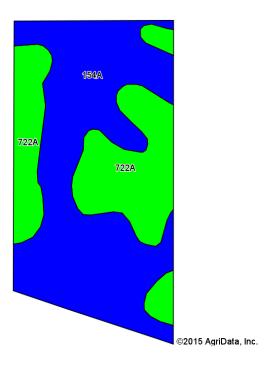

### Aerial Map and Soil Information

| -            | Weighted Average                                      | 18.64         |                     | 190.3      | 61.9            | 141.4                                          |
|--------------|-------------------------------------------------------|---------------|---------------------|------------|-----------------|------------------------------------------------|
| 154A<br>722A | Flanagan Silt Loam<br>Drummer Milford Silty Clay Loam | 11.66<br>6.98 | 62.6 %<br>37.4%     | 194<br>184 | 63<br>60        | 144<br>137                                     |
| Soil Code    | e Soil Description                                    | Acres         | Percent<br>Tillable | Corn Bu/A  | Soybean<br>Bu/A | Crop Productivity Index for optimum management |