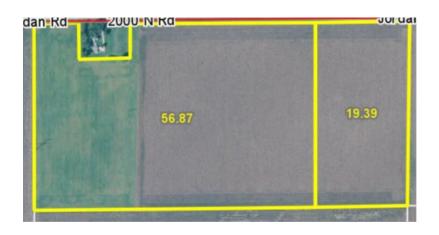

#### Location

This farm (Tract #2) is located 1 mile northwest of Oreana on Jordan Road.