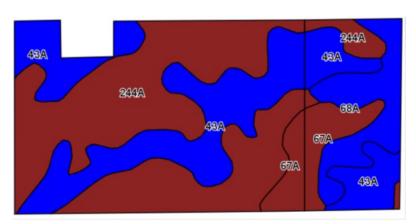

### Aerial Map and Soil Information

|              | Weighted Average          | 76.26 |                     | 186.1     | 60.3            | 137.6                                          |
|--------------|---------------------------|-------|---------------------|-----------|-----------------|------------------------------------------------|
| 67A          | Harpster Silty Clay Loam  | 6.23  | 8.2%                | 182       | 57              | 133                                            |
| 68A          | Sable Silty Clay Loam     | 7.69  | 10.1%               | 192       | 63              | 143                                            |
| 43A          | Ipava Silt Loam           | 26.01 | 34.1%               | 191       | 62              | 142                                            |
| 244A         | Hartsburg Silty Clay Loam | 36.33 | 47.6%               | 182       | 59              | 134                                            |
| Soil<br>Code | Soil Description          | Acres | Percent<br>Tillable | Corn Bu/A | Soybean<br>Bu/A | Crop Productivity Index for optimum management |