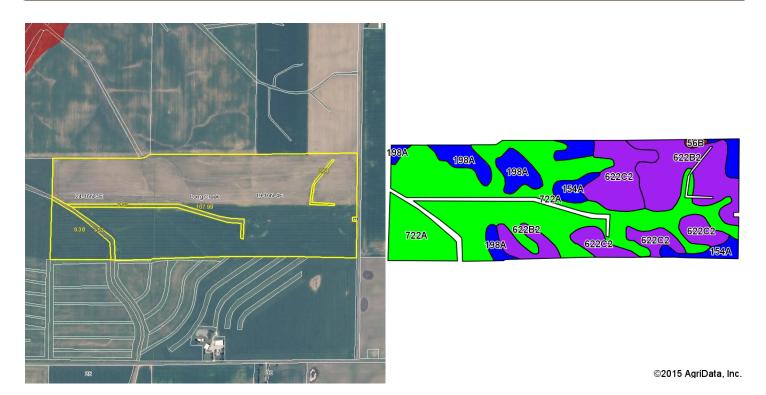

## Farm for Sale

Aerial Map and Soil Information

Area Symbol: IL115, Soil Area Version: 11 Soll Description Percent of II. State Productivity Index Com Soybeans Crop productivity index for optimum Code Acres Bu/A Bu/A field Legend management 722A Drummer-Milford slity clay loams, 0 to 2 percent 60.64 51.7% 184 60 137 slopes \*\*153 ...50 \*\*622B2 Wyanet slit loam, 2 to 5 percent slopes, eroded 20.28 17.3% ...114 622C2 Wyanet silt loam, 5 to 10 percent slopes, eroded 18.64 15.9% \*\*150 --49 198A Elburn slit loam, 0 to 2 percent slopes 9.35 8.0% 197 61 143 154A Flanagan silt loam, 0 to 2 percent slopes 6.8% 194 63 144 8.00 Dana slit loam, 2 to 5 percent slopes "56B 0.46 0.4% \*\*178 "55 "130 Weighted Average 174.9 56.8 130