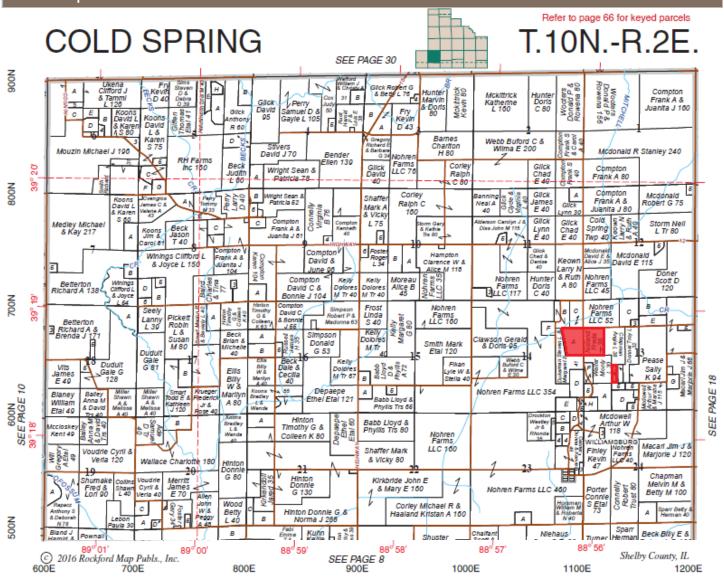

# Farm for Sale

Plat Map

Reprinted with permission of Rockford Map Publishers, Inc.

#### **Legal Description**

Part of the SE 1/4 of the NE 1/4 of Section 14 containing +/-29 acres, Part of the SW 1/4 of the NW 1/4 of Section 13 containing +/-30 acres, and 6 acres off the West end of 25 acres off the South end of the NE 1/4 of the SW 1/4 of Section 13, all in Township 10N, Range 2E. Call for a more detailed legal description.