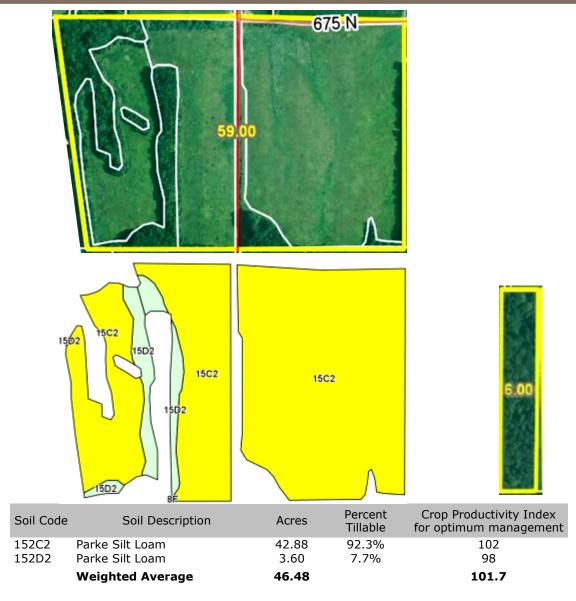

### Aerial Maps and Soil Information

#### busey.com

259 E. South Park—Decatur, IL 62523 Phone: 217-425-8340—Fax 217-362-2724

| County FSA Data |      |                              |      |
|-----------------|------|------------------------------|------|
| Farm #          | 288  | Tract #                      | 1353 |
| Cropland Acres: | 46.5 | CRP Enrolled Cropland Acres: | 46.5 |