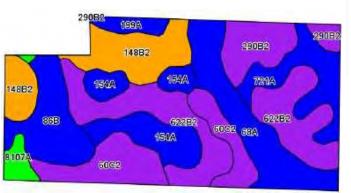

# Aerial Map and Soil Information

| Soil Code        | Soil Description | Approximate<br>Acres | Percent<br>of Field | Corn<br>Bu/A | Soy<br>Bu/A | Crop Productivity Index for optimum managment |
|------------------|------------------|----------------------|---------------------|--------------|-------------|-----------------------------------------------|
| 622B2            | Wyanet           | 15.79                | 20.9%               | 153          | 50          | 114                                           |
| 68A              | Sable            | 9.99                 | 13.3%               | 192          | 63          | 143                                           |
| 148B2            | Proctor          | 9.56                 | 12.7%               | 176          | 55          | 128                                           |
| 60C2             | La Rose          | 9.44                 | 12.5%               | 148          | 48          | 110                                           |
| 154A             | Flanagan         | 7.79                 | 10.3%               | 194          | 63          | 144                                           |
| 86B              | Osco             | 7.43                 | 9.9%                | 189          | 59          | 140                                           |
| 721A             | Drummer          | 6.27                 | 8.3%                | 194          | 63          | 143                                           |
| 290B2            | Warsaw           | 5.91                 | 7.8%                | 153          | 49          | 113                                           |
| 8107A            | Sawmill          | 1.61                 | 2.1%                | 189          | 60          | 139                                           |
| 199A             | 199A Plano       |                      | 2.1%                | 194          | 60          | 142                                           |
| Weighted Average |                  |                      |                     | 173.3        | 55.8        | 128.2                                         |