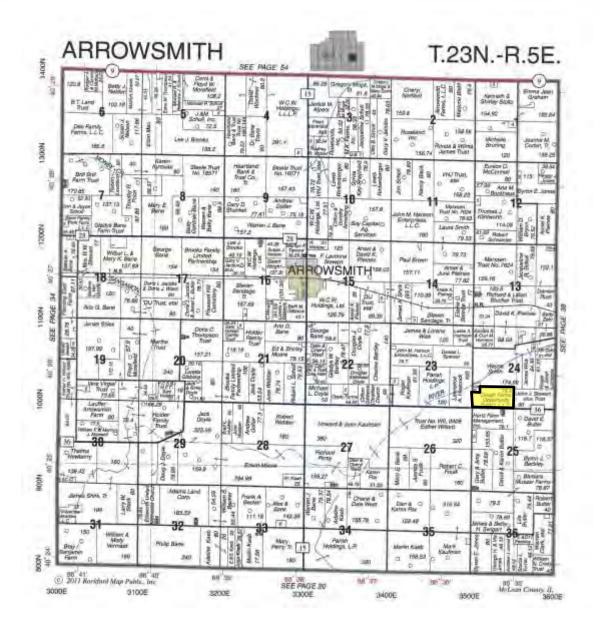

#### Location

The DFOF I Arrowsmith Twp. Farm is located approx. 3 miles Southeast of Arrowsmith, IL, 15 miles E of Bloomington IL. County Road 36 (1000N) serves as the South border with Township 3500E to the West

# Legal Description (Abbreviated)

Part of the South  $\frac{1}{2}$  of the Southwest  $\frac{1}{4}$  of Section 24, T23N, R5E of Arrowsmith Twp. Mclean County, Illinois