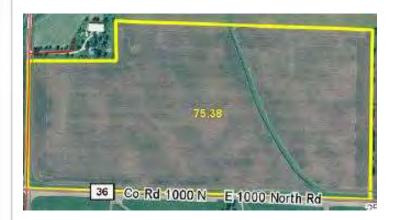

# Dough Farms Opportunity Fund I

75.39 +/- Taxable Acres

Arrowsmith Township, McLean County, Illinois

### Listing Price

75.39 Acres @\$10,200.00/A = \$768,978.00