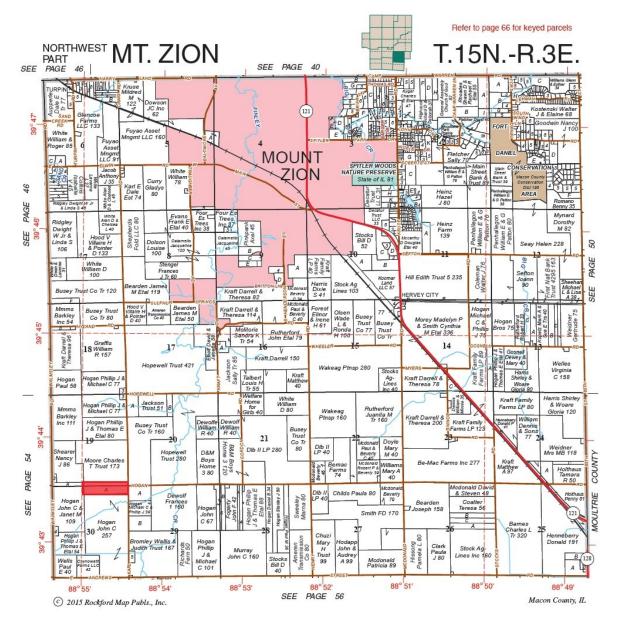

# Farm for Sale

Plat Map

Reprinted with permission of Rockford Map Publishers, Inc.

#### Location

This farm is located approximately 3 miles southwest of Mt. Zion in Mt. Zion Township.

#### **Legal Description**

Part of the southeast 1/4 of Fractional Section 19 and part of the Northeast 1/4 of Fractional Section 30; all in Township 15 North, Range 3 East of the Third Principal Meridian (3PM), Macon County, Illinois.