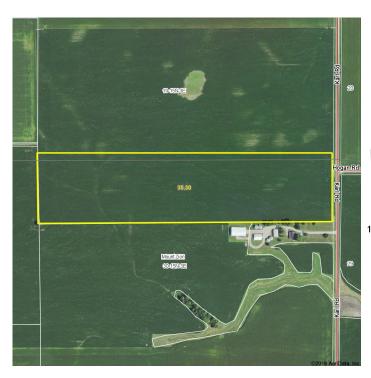

# Farm for Sale

### Aerial Map and Soil Information

©2016 AgriData, Inc.

|              | Weighted Average                                   | 35.3           | 12.0 70             | 188.2      | 61.3            | 139.9                                          |
|--------------|----------------------------------------------------|----------------|---------------------|------------|-----------------|------------------------------------------------|
| 722A<br>154A | Drummer Milford Silty Clay Loam Flanagan Silt Loam | 20.46<br>14.84 | 58.0%<br>42.0 %     | 184<br>194 | 60<br>63        | 137<br>144                                     |
| Soil Code    |                                                    | Acres          | Percent<br>Tillable | Corn Bu/A  | Soybean<br>Bu/A | Crop Productivity Index for optimum management |