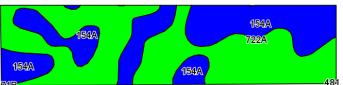

### Aerial Map and Soil Information

©2016 AgriData, Inc.

|              | Weighted Average                                   | 35.3           | 12.0 70             | 188.2      | 61.3            | 139.9                                          |
|--------------|----------------------------------------------------|----------------|---------------------|------------|-----------------|------------------------------------------------|
| 722A<br>154A | Drummer Milford Silty Clay Loam Flanagan Silt Loam | 20.46<br>14.84 | 58.0%<br>42.0 %     | 184<br>194 | 60<br>63        | 137<br>144                                     |
| Soil Code    |                                                    | Acres          | Percent<br>Tillable | Corn Bu/A  | Soybean<br>Bu/A | Crop Productivity Index for optimum management |