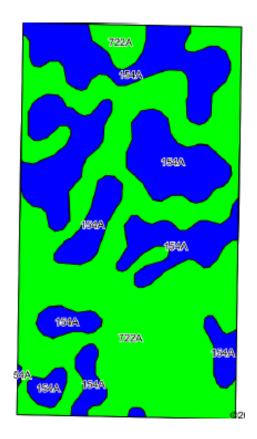

# Aerial Map and Soil Information

| Soil  |                                 |       | Percent  | Corn  | Soy  | Crop Productivity Index |
|-------|---------------------------------|-------|----------|-------|------|-------------------------|
| Code  | le Son Description              | Acres | of Field | Bu/A  | Bu/A | for optimum managment   |
| 722 A | Drummer-Milford Silty Clay Loam | 54.75 | 60.8%    | 184   | 60   | 137                     |
| 154 A | Flanagan Silt Loam              | 35.25 | 39.2%    | 194   | 63   | 144                     |
|       | Weighted Average                |       |          | 187.9 | 61.2 | 139.7                   |

# Tile Map

## E-County Road 1900N County Road 1300ECounty Road 8 112001 E County Road 1800N E County Road 1800N 0 0.13 miles 0.2 4" sw 156877.35 ft 5" sw 25462.63 ft 6" sw 3627.35 ft 8" sw 920.97 ft 10" sw 1068.31 ft 12" dw 302.43 ft 12" sw 608.56 ft 15" dw 1287.49 ft Existing Tile 1490.03 ft

Tile Installed in 2015.