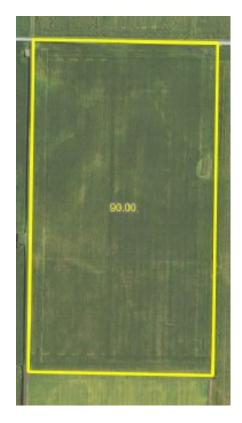

# Aerial Map and Soil Information

| Soil  |                                 |       | Percent  | Corn  | Soy  | Crop Productivity Index |
|-------|---------------------------------|-------|----------|-------|------|-------------------------|
| Code  | le Son Description              | Acres | of Field | Bu/A  | Bu/A | for optimum managment   |
| 722 A | Drummer-Milford Silty Clay Loam | 54.75 | 60.8%    | 184   | 60   | 137                     |
| 154 A | Flanagan Silt Loam              | 35.25 | 39.2%    | 194   | 63   | 144                     |
|       | Weighted Average                |       |          | 187.9 | 61.2 | 139.7                   |