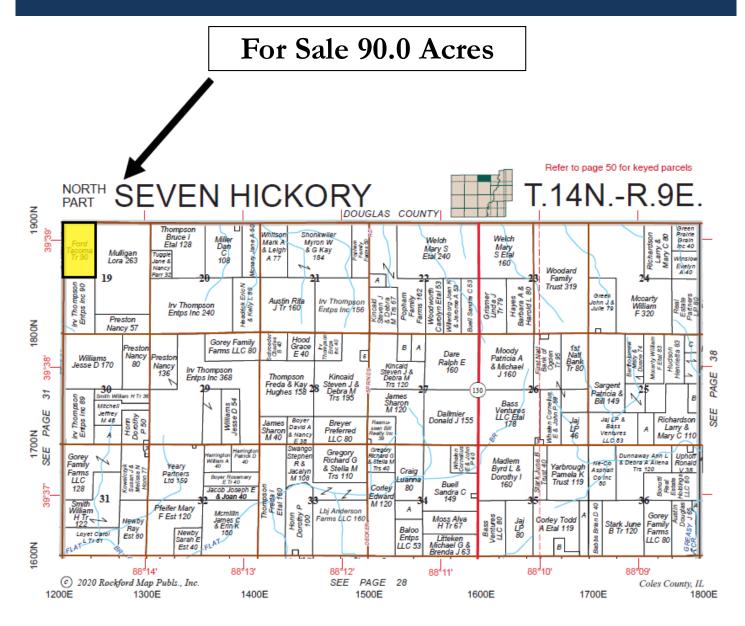

## Plat Map - The Ford Living Trust

**Disclaimer**: The information contained in this brochure is considered accurate. It is subject to verification and no liability for errors or omissions is assumed. There are no warranties, expressed or implied, as to the information herein contained, and it is recommended that an independent inspection of the property be made by all buyers. **Agency:** Busey Farm Brokerage, a division of Busey Bank, its agents and representatives, are agents of the Seller

## The Farm is located on the southeast corner of the intersection

Location

of County Roads 1900N and 1200E 4 miles southeast of Arcola.

| Real Estate Tax Information      |       |                        |                            |  |  |  |  |  |  |
|----------------------------------|-------|------------------------|----------------------------|--|--|--|--|--|--|
| Parcel ID #                      | Acres | 2020 Assessed<br>Value | 2020 Taxes<br>Payable 2021 |  |  |  |  |  |  |
| 12-0-00641-000                   | 90.0  | \$50,617               | \$3,882.16                 |  |  |  |  |  |  |
| Coles County FSA Information     |       |                        |                            |  |  |  |  |  |  |
| Farm #                           | 7457  | ' Tract #              | 10077                      |  |  |  |  |  |  |
| Total Acres:                     |       | 7 Cropland Acres:      | 89.07                      |  |  |  |  |  |  |
| Corn Base:                       | 44.5  | O Soybean Base:        | 44.50                      |  |  |  |  |  |  |
| Farm Program:                    |       | ARC-Coun               | ty Soy/PLC Corn            |  |  |  |  |  |  |
| Price Loss Coverage (PLC) Yields |       |                        |                            |  |  |  |  |  |  |
| Corn Yield:                      | 185   | Soybean Yield:         | 52                         |  |  |  |  |  |  |
| Yield History                    |       |                        |                            |  |  |  |  |  |  |
|                                  |       | <u>Corn</u>            | <u>Soybeans</u>            |  |  |  |  |  |  |
| 2021                             |       | TBA                    | Х                          |  |  |  |  |  |  |
| 2020                             |       | Х                      | 63                         |  |  |  |  |  |  |
| 2019                             |       | 212                    | Х                          |  |  |  |  |  |  |
| 2018                             |       | Х                      | 68                         |  |  |  |  |  |  |
| 2017                             |       | Х                      | 67                         |  |  |  |  |  |  |
| 2016                             |       | 208                    | Х                          |  |  |  |  |  |  |
|                                  |       |                        |                            |  |  |  |  |  |  |