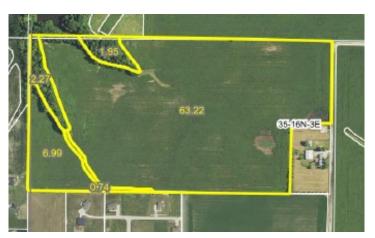

#### Legal Description (abbreviated)

The NE 1/4 of the SW 1/4 of Sec 35, T16N, R3E and the NW 1/4 of the SW 1/4 Lots 1, 2, 3, & 4 of Sec 35, T16N R3E, Macon County, Illinois.

#### **Listing Price**

75 acres x \$9,300/acre \$697,500.00 in Total