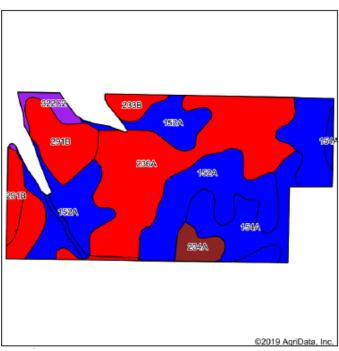

### Aerial Map and Soil Information

| Code             | Soil Description                                                            | Acres | Percent<br>of field | II. State Productivity<br>Index Legend |       | Soybeans<br>Bu/A | Crop productivity Index for optimum<br>management |
|------------------|-----------------------------------------------------------------------------|-------|---------------------|----------------------------------------|-------|------------------|---------------------------------------------------|
| 152A             | Drummer slity clay loam, 0 to 2 percent slopes                              | 27.12 | 38.2%               |                                        | 195   | 63               | 144                                               |
| 236A             | Sabina silt loam, 0 to 2 percent slopes                                     | 23.86 | 33.6%               |                                        | 168   | 52               | 122                                               |
| 154A             | Flanagan slit loam, 0 to 2 percent slopes                                   | 7.67  | 10.8%               |                                        | 194   | 63               | 144                                               |
| **291B           | Xenia silt ioam, Bioomington Ridged Plain, 2 to 5 percent slopes            | 7.25  | 10.2%               |                                        | **160 | **50             | **117                                             |
| 234A             | Sunbury slit loam, 0 to 2 percent slopes                                    | 2.00  | 2.8%                |                                        | 179   | 57               | 131                                               |
| **233B           | Birkbeck sit loam, 2 to 5 percent slopes                                    | 1.62  | 2.3%                |                                        | **165 | "51              | **121                                             |
| **322C2          | Russell silt loam, Bloomington Ridged Plain, 5 to 10 percent slopes, eroded | 1.43  | 2.0%                |                                        | "149  | **47             | **108                                             |
| Weighted Average |                                                                             |       |                     | 180.2                                  | 57.2  | 132.2            |                                                   |