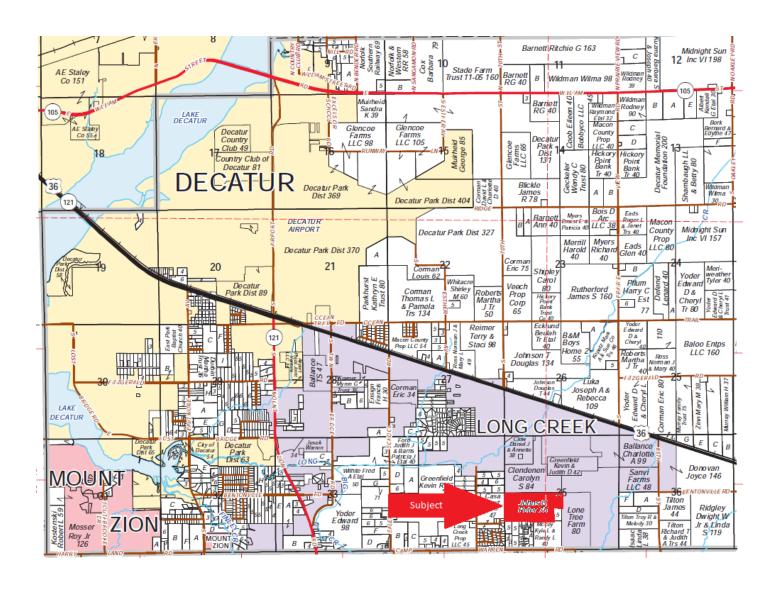

#### Location

This farm is located approximately 1 mile south of II Rt. 36 in Long Creek south of Bentonville Road.

# Farm for Sale

Plat Map— Long Creek Township

Reprinted with permission of Rockford Map Publishers, Inc.