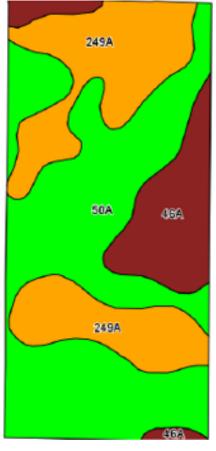

### Aerial Map and Soil Information

| Soil Code | Soil Description         | Acres | Percent of<br>Tillable | Corn Bu/A | Soybean<br>Bu/A | Crop Productivity Index for optimum management |
|-----------|--------------------------|-------|------------------------|-----------|-----------------|------------------------------------------------|
| 50A       | Virden silty clay loam   | 43.82 | 52.6%                  | 182       | 59              | 135                                            |
| 249A      | Edinburg silty clay loam | 26.33 | 31.6%                  | 172       | 55              | 127                                            |
| 46A       | Herrick silt loam        | 13.12 | 15.8%                  | 181       | 58              | 133                                            |
|           | Weighted Average         | 83.27 |                        | 178.7     | 57.9            | 132.2                                          |