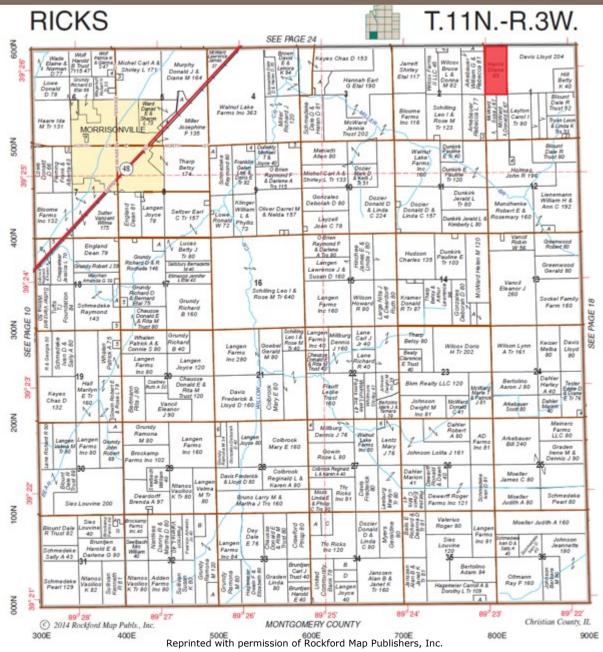

#### Location

This farm is located approximately four miles east of Morrisonville in Ricks Township.

#### **Legal Description**

The West half of the Northwest quarter of the fractional Section 1, Township 11 North, Range 3 West of the Third Principal Meridian (3PM), Christian County, Illinois.