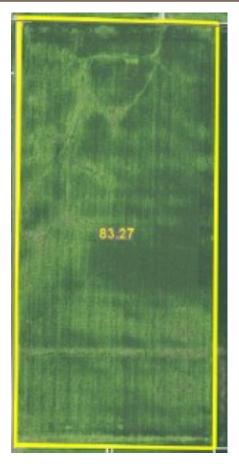

#### **Listing Price**

83.39 acres x \$10,900/acre = \$908,951.00

| County FSA Data  |       |                     |       |  |  |  |  |  |
|------------------|-------|---------------------|-------|--|--|--|--|--|
| Farm #           | 1264  | Tract #             | 1268  |  |  |  |  |  |
| Total Acres:     | 83.39 | Cropland Acres:     | 83.27 |  |  |  |  |  |
| Corn Base Acres: | 61.95 | Soybean Base Acres: | 20.65 |  |  |  |  |  |