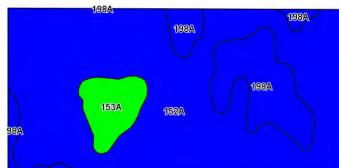

#### Aerial Map and Soil Information

| Soil Code | Soil Description        | Approximate<br>Acres | Percent<br>of Field | Corn<br>Bu/A | Soy<br>Bu/A | Crop Productivity Index for optimum managment |
|-----------|-------------------------|----------------------|---------------------|--------------|-------------|-----------------------------------------------|
| 152A      | Drummer silty clay loam | 40.82                | 75.6%               | 195          | 63          | 144                                           |
| 198A      | Elburn silt loam        | 9.62                 | 17.8%               | 197          | 61          | 143                                           |
| 153A      | Pella silty clay loam   | 3.56                 | 6.6%                | 183          | 60          | 136                                           |
|           | Weighted Average        |                      |                     | 194.6        | 62.4        | 143.3                                         |