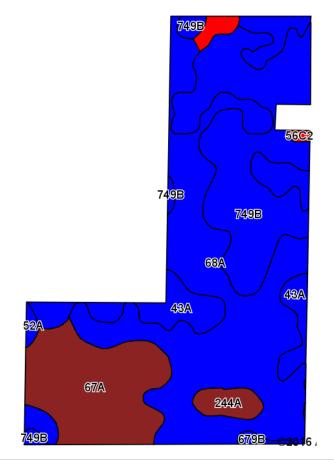

### Aerial Map and Soil Information

| Soil Code | Soil Description          | Acres  | Percent<br>Tillable | Corn Bu/A | Soybean<br>Bu/A | Crop Productivity Index for optimum management |
|-----------|---------------------------|--------|---------------------|-----------|-----------------|------------------------------------------------|
| 68A       | Sable Silty Clay Loam     | 69.06  | 44.5%               | 192       | 63              | 143                                            |
| 749B      | Buckhart Silt Loam        | 41.11  | 26.5%               | 188       | 60              | 141                                            |
| 67A       | Harpster Silty Clay Loam  | 25.96  | 16.7%               | 182       | 57              | 133                                            |
| 43A       | Ipava Silt Loam           | 11.90  | 7.7%                | 191       | 62              | 142                                            |
| 244A      | Hartsburg Silty Clay Loam | 3.50   | 2.3%                | 182       | 59              | 134                                            |
| 330A      | Peotone Silty Clay Loam   | 1.60   | 1.0%                | 164       | 55              | 123                                            |
| 679B      | Blackberry Silt Loam      | 0.75   | 0.5%                | 192       | 59              | 141                                            |
| 152A      | Drummer Silty Clay Loam   | 0.74   | 0.5%                | 195       | 68              | 144                                            |
| 56C2      | Dana Silty Clay Loam      | 0.45   | 0.3%                | 167       | 52              | 122                                            |
|           | Building Site             | 1.75   |                     |           |                 |                                                |
|           | Weighted Average          | 156.82 |                     | 188.6     | 60.9            | 140.2                                          |