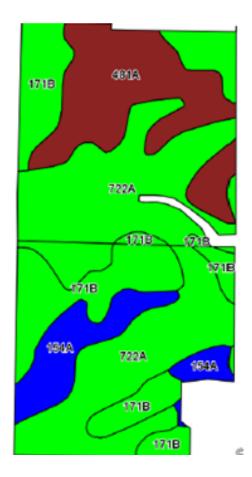

### Aerial Map and Soil Information

| Soil Code | Soil Description                   | Acres | Percent<br>Tillable | Corn Bu/A | Soybean<br>Bu/A | Crop Productivity Index for optimum management |
|-----------|------------------------------------|-------|---------------------|-----------|-----------------|------------------------------------------------|
| 722A      | Drummer-Milford Silty Clay<br>Loam | 32.58 | 43.2%               | 184       | 60              | 137                                            |
| 171B      | Catlin Silt Loam                   | 19.98 | 26.5%               | 185       | 58              | 137                                            |
| 481A      | Raub Silt Loam                     | 15.37 | 20.4%               | 183       | 58              | 137                                            |
| 154A      | Flanagan Silt Loam                 | 7.42  | 9.8%                | 194       | 63              | 144                                            |
|           | Weighted Average                   | 75.35 |                     | 185       | 59.4            | 137.1                                          |