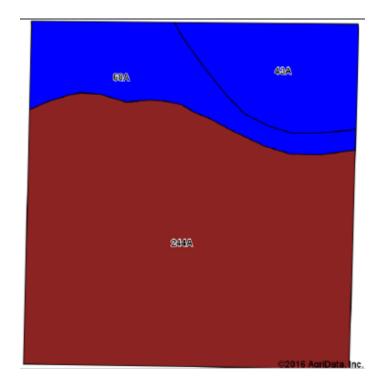

## Farm for Sale

Aerial Map and Soil Information

| Soil Code | Soil Description          | Acres | Percent of<br>Tillable | Corn Bu/A | Soybean<br>Bu/A | Crop Productivity Index for optimum management |
|-----------|---------------------------|-------|------------------------|-----------|-----------------|------------------------------------------------|
| 244A      | Hartsburg silty clay loam | 27.88 | 71.3%                  | 182       | 59              | 134                                            |
| 68A       | Sable silty clay loam     | 5.65  | 15.0%                  | 192       | 63              | 143                                            |
| 43A       | Ipava silt loam           | 5.37  | 13.7%                  | 191       | 62              | 142                                            |
|           | Weighted Average          |       |                        | 184.7     | 60              | 136.4                                          |