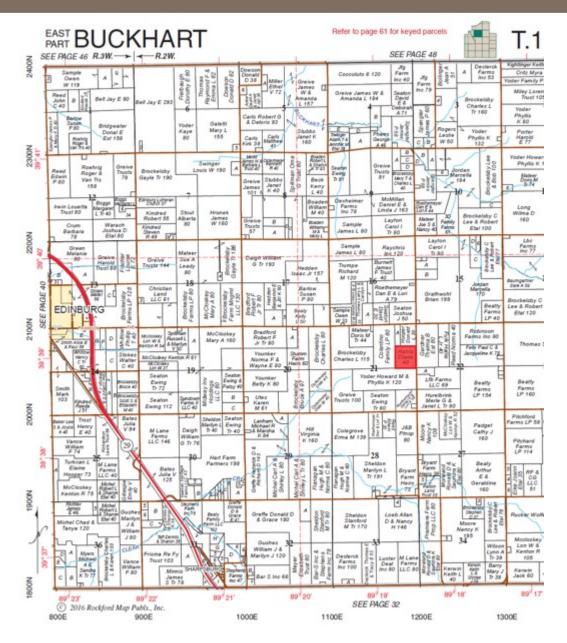

# Farm for Sale

#### Plat Map

Reprinted with permission of Rockford Map Publishers, Inc.

## **Harris Trust North Farm**

40 tax acres

#### Legal Description

Location

The Southeast quarter of the Northeast quarter of Section 21, Township 14 North, Range 2 West of the Third Principal Meridian (3PM), Christian County, Illinois.