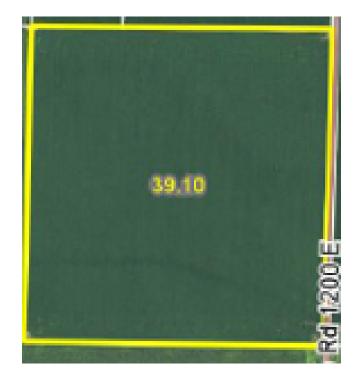

## **Harris Trust North Farm**

40 tax acres

#### Listing Price

40 acres x \$11,750/acre = \$470,000.00

This farm is located approximately 3.5 miles East of Edinburg, IL.