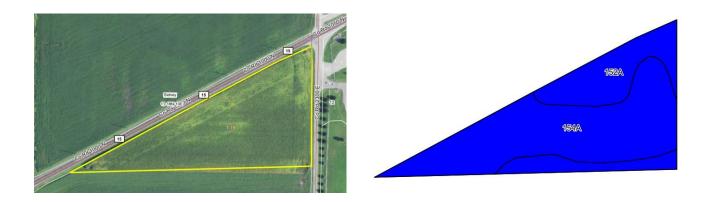

# Aerial Map and Soil Information

| Soil Code | Soil Description        | Estimated<br>Acres | Percent<br>of Field | Corn<br>Bu/A | Soy<br>Bu/A | Crop Productivity Index for optimum managment |
|-----------|-------------------------|--------------------|---------------------|--------------|-------------|-----------------------------------------------|
| 154A      | Flanagan silt loam      | 4.79               | 66.6%               | 194          | 63          | 144                                           |
| 152A      | Drummer silty clay loam | 2.40               | 33.4%               | 195          | 63          | 144                                           |
|           | Weighted Average        |                    |                     | 194.3        | 63.0        | 144.0                                         |