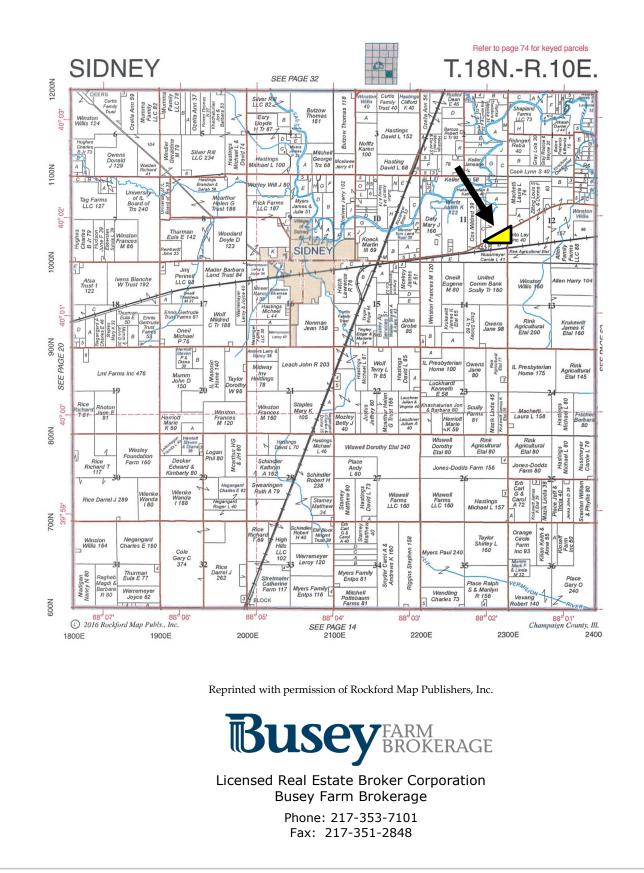

#### Location

The Birkett Farm is located 1.5 miles East of Sidney, IL. It is located on the south side of the Sidney Slab at the corner of 1000 N and 2300E.

#### Abbreviated Legal Description

All that part of Lot 8 of a Subdivision of a part of the East Half of the East Half of Section 11, Township 18 North, Range 10 East of the 3<sup>rd</sup> Principal Meridian situated in Sidney Township, Champaign County, IL.