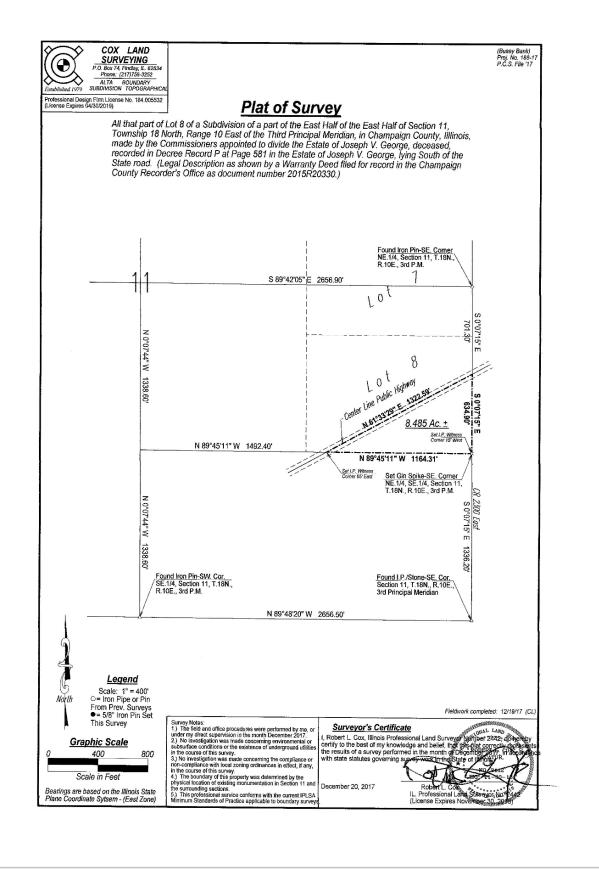

#### Abbreviated Legal Description

All that part of Lot 8 of a Subdivision of a part of the East Half of the East Half of Section 11, Township 18 North, Range 10 East of the 3<sup>rd</sup> Principal Meridian situated in Sidney Township, Champaign County, IL.