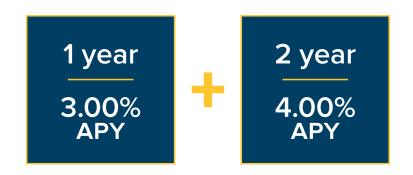

## **BOOST CD PACKAGE**

Reach your savings goals with **Busey's Boost CD Package** that offers two certificates of deposit with a 1–year and 2–year term<sup>\*</sup>, providing you great rates and competitive returns.

## Available for a limited time

Busey is offering these **competitive interest rates**\*:

## Visit one of Busey's many convenient locations today to open a CD and take advantage of these rates. Restrictions apply.

\*Depositor must invest in both CD terms as a package to get the special rate. Minimum deposit to open each CD is \$2,500 - funds will be divided evenly into each separate account in the package. Account ownership on both accounts must be the same. No existing relationship requirement. New money only; funds must originate from a financial institution other than Busey Bank. \$250,000 maximum per individual investor. Each CD will renew for a 2–year term at the current 2–year rate. Offer applies to personal accounts only. Penalty for early withdrawal. Annual Percentage Yield (APY) is effective as of October 27, 2022.