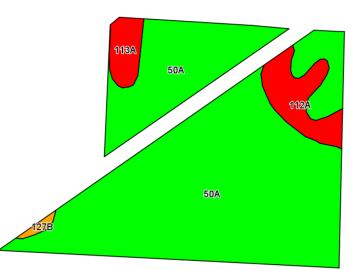

### Aerial Map and Soil Information

|           | Weighted Average       | 38.99 |                     | 179.7     | 58              | 133.1                                          |
|-----------|------------------------|-------|---------------------|-----------|-----------------|------------------------------------------------|
| 127B      | Harrison Silt Loam     | 0.23  | 0.6%                | 177       | 54              | 129                                            |
| 113A      | Oconee Silt Loam       | 1.37  | 3.5%                | 164       | 50              | 119                                            |
| 112A      | Cowden Silt Loam       | 2.72  | 7.0%                | 159       | 49              | 117                                            |
| 50A       | Virden Silty Clay Loam | 34.67 | 88.9%               | 182       | 59              | 135                                            |
| Soil Code | e Soil Description     | Acres | Percent<br>Tillable | Corn Bu/A | Soybean<br>Bu/A | Crop Productivity Index for optimum management |