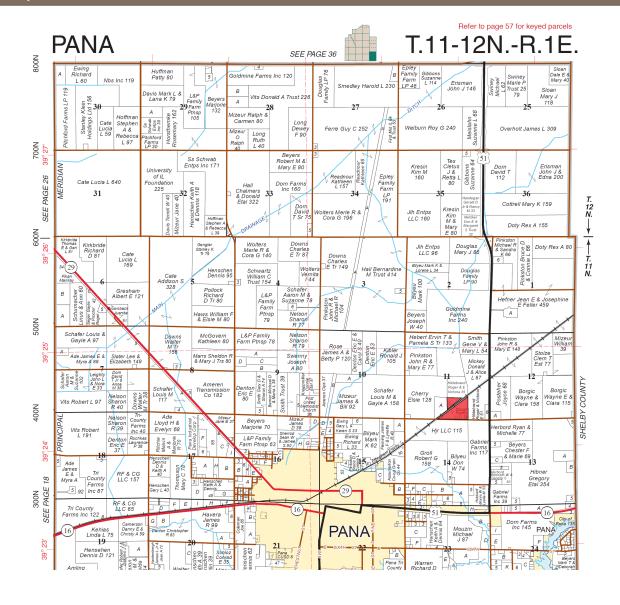

#### Legal Description (abbreviated)

SW 1/4 SE 1/4 AND Part of SE 1/4 SW 1/4 lying south of the Union Pacific RR ROW, Section 11, Township 11 North, Range 1 East of the 3rd PM, Christian County, Illinois

# Farm for Sale

Plat Map

Reprinted with permission of Rockford Map Publishers, Inc.

**Licensed Real Estate Broker Corporation** 

Steve Myers, Managing Broker Kyle Ogden, Listing Broker Tom Courson, Listing Broker Phone 217-425-8340 Phone 217-425-8279 Phone 217-425-8291