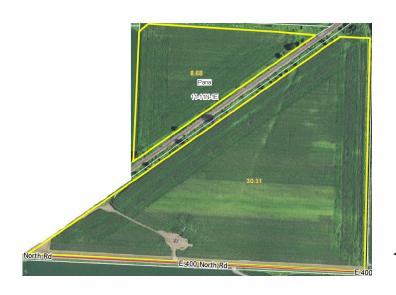

#### Location

This farm is located about 1 mile northeast of Pana.

### Aerial Map and Soil Information

|           | Weighted Average       | 38.99 |                     | 179.7     | 58              | 133.1                                          |
|-----------|------------------------|-------|---------------------|-----------|-----------------|------------------------------------------------|
| 127B      | Harrison Silt Loam     | 0.23  | 0.6%                | 177       | 54              | 129                                            |
| 113A      | Oconee Silt Loam       | 1.37  | 3.5%                | 164       | 50              | 119                                            |
| 112A      | Cowden Silt Loam       | 2.72  | 7.0%                | 159       | 49              | 117                                            |
| 50A       | Virden Silty Clay Loam | 34.67 | 88.9%               | 182       | 59              | 135                                            |
| Soil Code | e Soil Description     | Acres | Percent<br>Tillable | Corn Bu/A | Soybean<br>Bu/A | Crop Productivity Index for optimum management |