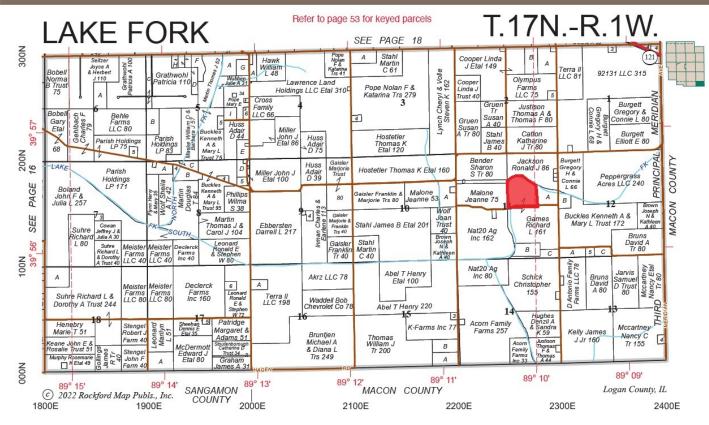

# 45.9 Acres For Sale Logan County Lake Fork Township

## Farm for Sale

BUSEY FARM BROKERAGE—45.9+/- Acres—Logan County

Reprinted with permission of Rockford Map Publishers, Inc.

Part of the SW 1/4 of the NE 1/4 of Section 11, Township 17 North, Range 1 West of the Third Principal Meridian, Logan County, Illinois.

#### Location

Located 2.0 miles South of Latham Illinois and accessed via 150th Street to the South.

Disclaimer: The information contained in this brochure is considered accurate. It is subject to verification and no liability for errors or omissions is assumed. There are no warranties, expressed or implied, as to the information herein contained, and it is recommended that an independent inspection of the property be made by all buyers. Agency: Busey Farm Brokerage, a division of Busey Bank, its agents and representatives, are agents of the Seller