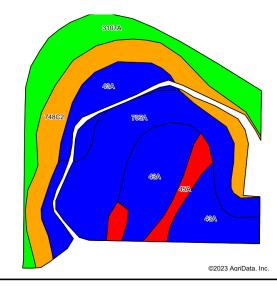

### Games Estate Farm—45.9 Surveyed Acres

Area Symbol: IL107. Soil Area Version: 18

| Alea Symbol. IE 107, Soli Alea Version. To |                                                                    |       |                     |                                        |              |                  |                                                   |
|--------------------------------------------|--------------------------------------------------------------------|-------|---------------------|----------------------------------------|--------------|------------------|---------------------------------------------------|
| Code                                       | Soil Description                                                   | Acres | Percent of<br>field | II. State Productivity Index<br>Legend | Corn<br>Bu/A | Soybeans<br>Bu/A | Crop productivity index for optimum<br>management |
| 43A                                        | Ipava silt loam, 0 to 2 percent slopes                             | 12.69 | 29.8%               |                                        | 191          | 62               | 142                                               |
| 705A                                       | Buckhart silt loam, 0 to 2 percent slopes                          | 11.39 | 26.7%               |                                        | 190          | 61               | 142                                               |
| **748C2                                    | Plano silt loam, sandy substratum, 5 to 10 percent slopes, eroded  | 8.53  | 20.0%               |                                        | **173        | **53             | **126                                             |
| 3107A                                      | Sawmill silty clay loam, 0 to 2 percent slopes, frequently flooded | 7.89  | 18.5%               |                                        | 189          | 60               | 139                                               |
| 45A                                        | Denny silt loam, 0 to 2 percent slopes                             | 2.14  | 5.0%                |                                        | 159          | 52               | 118                                               |
| Weighted Average                           |                                                                    |       |                     |                                        | 185.2        | 59.1             | 137                                               |