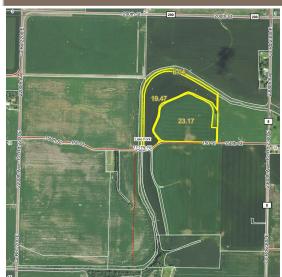

# 45.9 Acres For Sale Logan County Lake Fork Township

## Farm for Sale

BUSEY FARM BROKERAGE—45.9+/- Acres—Logan County

Reprinted with permission of Rockford Map Publishers, Inc.