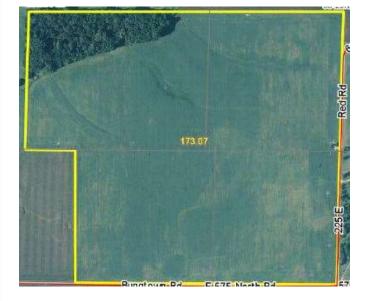

## **Dough Farms Opportunity Fund I**

173.04 Surveyed Acres

Barnett and Tunbridge Township, DeWitt County, Illinois

#### Location

The DFOF I DeWitt Co. Farm is located approx. 6 miles West of Clinton, IL, 1 mile S of Rt. 10 as Township Rd 575N serves as the Southern border and Township Rd 2025E serves as the Eastern border on the farm. Both roads allow access to the farm

#### Legal Description (Abbreviated)

The SW ¼ of the SW ¼ of Section 33 & the SE ¼ of the SE 1/4 and the East 10 acres of the SW 1/4 of the SE 1/4 of Section 32 in Barnett Township & the NW ¼ of the NW ¼ of Section 4 and the NE ¼ of the NE ¼ of Section 5 in Tunbridge Twp., DeWitt County, Illinois