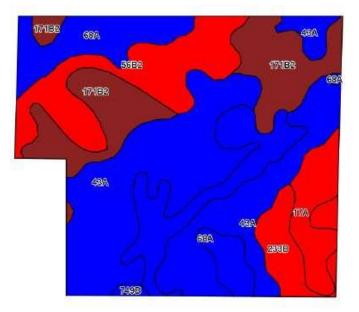

## Aerial Map and Soil Information

| Soil Code        | Soil Description | Approximate<br>Acres | Percent<br>of Field | Corn<br>Bu/A | Soy<br>Bu/A | Crop Productivity Index for optimum managment |
|------------------|------------------|----------------------|---------------------|--------------|-------------|-----------------------------------------------|
| 43A              | Ipava            | 64.71                | 37.4%               | 191          | 62          | 142                                           |
| 68A              | Sable            | 34.93                | 20.2%               | 192          | 63          | 143                                           |
| 171B2            | Catlin           | 29.65                | 17.1%               | 178          | 56          | 131                                           |
| 56B2             | Dana             | 23.54                | 13.6%               | 171          | 53          | 124                                           |
| 17A              | Keomah           | 10.34                | 6.0%                | 161          | 51          | 119                                           |
| 233B             | Birkbeck         | 9.14                 | 5.3%                | 165          | 51          | 121                                           |
| 749B             | Buckhart         | 0.76                 | 0.4%                | 188          | 60          | 141                                           |
| Weighted Average |                  |                      |                     | 183.1        | 58.7        | 135.4                                         |