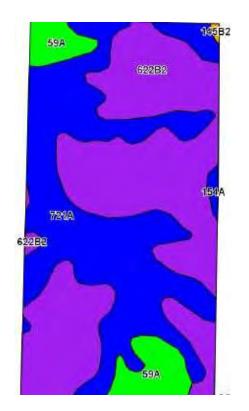

### Aerial Map and Soil Information

| Soil Code        | Soil Description | Approximate<br>Acres | Percent<br>of Field | Corn<br>Bu/A | Soy<br>Bu/A | Crop Productivity Index for optimum managment |
|------------------|------------------|----------------------|---------------------|--------------|-------------|-----------------------------------------------|
| 622B2            | Wyanet           | 39.92                | 49.4%               | 153          | 50          | 114                                           |
| 721A             | Drummer &Elpaso  | 33.25                | 41.2%               | 194          | 63          | 143                                           |
| 59A              | Lisbon           | 7.00                 | 8.7%                | 188          | 59          | 136                                           |
| 154A             | Flanagan         | 0.46                 | 0.6%                | 194          | 63          | 144                                           |
| 145B2            | Saybrook         | 0.14                 | 0.2%                | 170          | 54          | 125                                           |
| Weighted Average |                  |                      |                     | 173.2        | 56.2        | 128.0                                         |