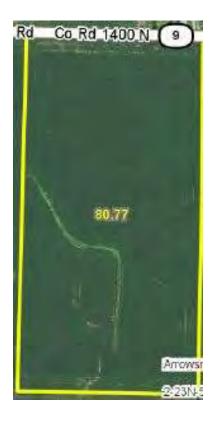

### Aerial Map and Soil Information

| Soil Code        | Soil Description | Approximate<br>Acres | Percent<br>of Field | Corn<br>Bu/A | Soy<br>Bu/A | Crop Productivity Index for optimum managment |
|------------------|------------------|----------------------|---------------------|--------------|-------------|-----------------------------------------------|
| 622B2            | Wyanet           | 39.92                | 49.4%               | 153          | 50          | 114                                           |
| 721A             | Drummer &Elpaso  | 33.25                | 41.2%               | 194          | 63          | 143                                           |
| 59A              | Lisbon           | 7.00                 | 8.7%                | 188          | 59          | 136                                           |
| 154A             | Flanagan         | 0.46                 | 0.6%                | 194          | 63          | 144                                           |
| 145B2            | Saybrook         | 0.14                 | 0.2%                | 170          | 54          | 125                                           |
| Weighted Average |                  |                      |                     | 173.2        | 56.2        | 128.0                                         |