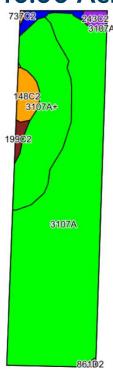

## Aerial Map and Soil Information 40.00 Acres

| Soil<br>Code     | Soil<br>Description              | Acres | Percent<br>of Field | Corn<br>Bu/A | Soy<br>Bu/A | Crop Productivity Index for optimum management |
|------------------|----------------------------------|-------|---------------------|--------------|-------------|------------------------------------------------|
| 3107A            | Sawmill Silty Clay Loam          | 37.15 | 92.90%              | 189          | 60          | 139                                            |
| 148C2            | Proctor Silt Loam                | 1.24  | 3.10%               | 172          | 54          | 126                                            |
| 68A              | Sable Silty Clay Loam            | 0.58  | 1.40%               | 192          | 63          | 143                                            |
| 243C2            | St. Charles Silt Loam            | 0.48  | 1.20%               | 156          | 48          | 113                                            |
| 199C2            | Plano Silt Loam                  | 0.39  | 1.00%               | 180          | 56          | 132                                            |
| 861D2            | Princenton-Bloomfield Sands 0.10 |       | 0.20%               | 97           | 34          | 74                                             |
| 737C2            | Tama Silt Loam                   | 0.06  | 0.20%               | 175          | 56          | 129                                            |
| Weighted Average |                                  |       |                     | 187.8        | 59.6        | 138.1                                          |