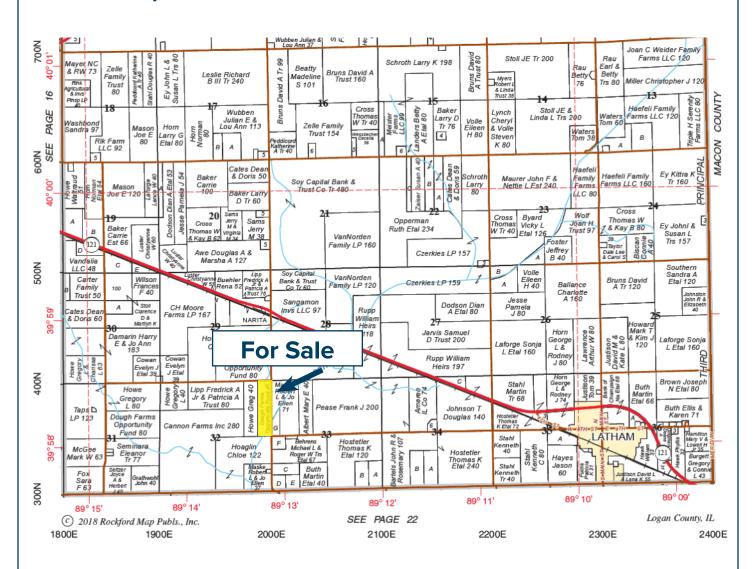

# Plat Map

Reprinted with permission from Rockford Map Publishers Inc.

**Disclaimer**: The information contained in this brochure is considered accurate. It is subject to verification and no liability for errors or omissions is assumed. There are no warranties, expressed or implied, as to the information herein contained, and it is recommended that an independent inspection of the property be made by all buyers. **Agency**: Busey Farm Brokerage, a division of Busey Bank, its agents and representatives, are agents of the Seller.

### **Legal Description**

The East ½, of the East ½, of the Northeast ¼ of Section 32, Township 18 North, Range 1 West.