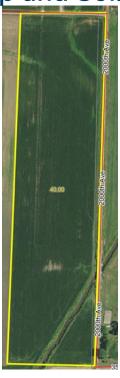

## Aerial Map and Soil Information 40.00 Acres

| Soil<br>Code     | Soil<br>Description              | Acres | Percent<br>of Field | Corn<br>Bu/A | Soy<br>Bu/A | Crop Productivity Index for optimum management |
|------------------|----------------------------------|-------|---------------------|--------------|-------------|------------------------------------------------|
| 3107A            | Sawmill Silty Clay Loam          | 37.15 | 92.90%              | 189          | 60          | 139                                            |
| 148C2            | Proctor Silt Loam                | 1.24  | 3.10%               | 172          | 54          | 126                                            |
| 68A              | Sable Silty Clay Loam            | 0.58  | 1.40%               | 192          | 63          | 143                                            |
| 243C2            | St. Charles Silt Loam            | 0.48  | 1.20%               | 156          | 48          | 113                                            |
| 199C2            | Plano Silt Loam                  | 0.39  | 1.00%               | 180          | 56          | 132                                            |
| 861D2            | Princenton-Bloomfield Sands 0.10 |       | 0.20%               | 97           | 34          | 74                                             |
| 737C2            | Tama Silt Loam                   | 0.06  | 0.20%               | 175          | 56          | 129                                            |
| Weighted Average |                                  |       |                     | 187.8        | 59.6        | 138.1                                          |