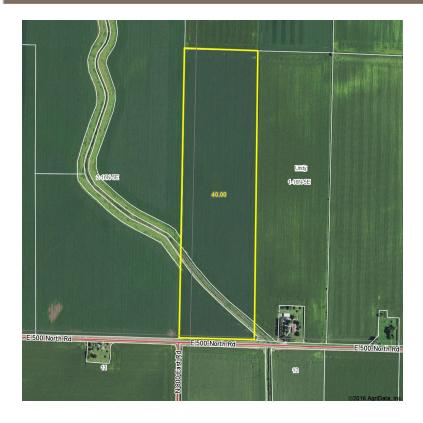

### Aerial Map and Soil Information

©2016 AgriData, Inc.

| Soil Code    | Soil Description                                      | Acres          | Percent<br>Tillable | Corn Bu/A  | Soybean<br>Bu/A | Crop Productivity Index for optimum management |
|--------------|-------------------------------------------------------|----------------|---------------------|------------|-----------------|------------------------------------------------|
| 722A         | Drummer Milford Silty Clay Loam                       | 14.45          | 36.1%               | 184        | 60              | 137                                            |
| 154A<br>722A | Flanagan Silt Loam<br>Drummer Milford Silty Clay Loam | 13.63<br>11.37 | 34.1%<br>28.4%      | 194<br>184 | 63<br>60        | 144<br>137                                     |
| 152A         | Drummer Silty Clay Loam                               | 0.55           | 1.4%                | 195        | 63              | 144                                            |
|              | Weighted Average                                      | 40.0           |                     | 187.6      | 61.1            | 139.5                                          |