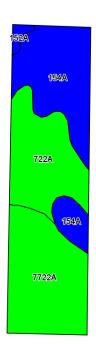

### Aerial Map and Soil Information

©2016 AgriData, Inc.

| Soil Code    | Soil Description                                      | Acres          | Percent<br>Tillable | Corn Bu/A  | Soybean<br>Bu/A | Crop Productivity Index for optimum management |
|--------------|-------------------------------------------------------|----------------|---------------------|------------|-----------------|------------------------------------------------|
| 722A         | Drummer Milford Silty Clay Loam                       | 14.45          | 36.1%               | 184        | 60              | 137                                            |
| 154A<br>722A | Flanagan Silt Loam<br>Drummer Milford Silty Clay Loam | 13.63<br>11.37 | 34.1%<br>28.4%      | 194<br>184 | 63<br>60        | 144<br>137                                     |
| 152A         | Drummer Silty Clay Loam                               | 0.55           | 1.4%                | 195        | 63              | 144                                            |
|              | Weighted Average                                      | 40.0           |                     | 187.6      | 61.1            | 139.5                                          |