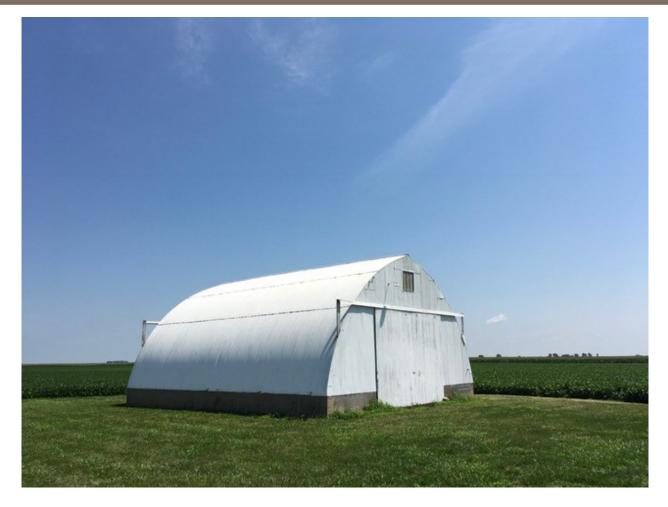

### Tract 1 Improvements

Tract 1 contains a 50 X 30 Quonset Shed on a 1.12 acre lot.