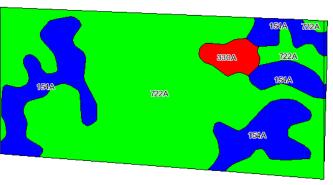

### Aerial Map and Soil Information Tract 2

| Code             | Soil Description                                        |      | of field | II. State<br>Productivity<br>Index Legend |       | Soybeans<br>Bu/A | Crop productivity index for optimum management |
|------------------|---------------------------------------------------------|------|----------|-------------------------------------------|-------|------------------|------------------------------------------------|
| 722A             | Drummer-Milford silty clay loams, 0 to 2 percent slopes | 55.2 | 70.7%    |                                           | 184   | 60               | 137                                            |
| 154A             | Flanagan silt loam, 0 to 2 percent slopes               | 19.9 | 25.4%    |                                           | 194   | 63               | 144                                            |
| 330A             | Peotone silty clay loam, 0 to 2 percent slopes          | 2.6  | 3.3%     |                                           | 164   | 55               | 123                                            |
| 722A             | Drummer-Milford silty clay loams, 0 to 2 percent slopes | 0.3  | 0.4%     |                                           | 184   | 60               | 137                                            |
| 154A             | Flanagan silt loam, 0 to 2 percent slopes               | 0.2  | 0.2%     |                                           | 194   | 63               | 144                                            |
| Weighted Average |                                                         |      |          |                                           | 185.9 | 60.6             | 138.3                                          |