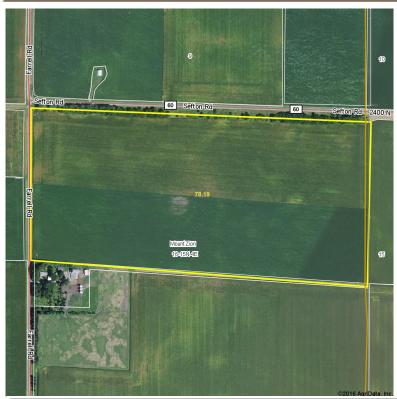

#### Location

The Chess & Stella Lupton Trust Farms are located 5 miles east of Mt. Zion Illinois and 2.5 miles northeast of Dalton City, Illinois in Mt. Zion Township.

#### **Legal Description**

**Tract 1**—The West Three Quarters (W 3/4) of the Southeast Quarter (SE 1/4) of Section 9 ,Township 15 North, Range 4 East of the Third Principal Meridian in Macon County ,Illinois consisting of 120 acres more or less.

**Tract 2**— The North Half (N 1/2) of the Northeast Quarter (NE 1/4) of Section16, Township 15 North, Range 4 East of the Third Principal Meridian in Macon County, Illinois consisting of 83.06 acres more or less.