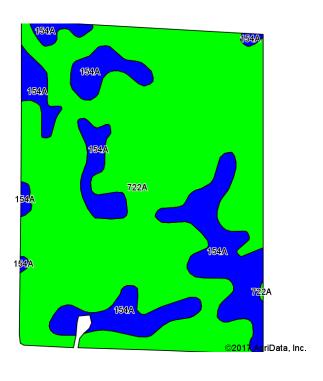

## Aerial Map and Soil Information Tract 1

| Area | Symbol: IL115, Soil Area Version: 13                    |       |                  |                                        |      |       |                                                |
|------|---------------------------------------------------------|-------|------------------|----------------------------------------|------|-------|------------------------------------------------|
| Code | Soil Description                                        | Acres | Percent of field | II. State Productivity Index<br>Legend |      |       | Crop productivity index for optimum management |
| 722A | Drummer-Milford silty clay loams, 0 to 2 percent slopes | 91.26 | 76.8%            |                                        | 184  | 60    | 137                                            |
| 154A | Flanagan silt loam, 0 to 2 percent slopes               | 27.62 | 23.2%            |                                        | 194  | 63    | 144                                            |
|      | Weighted Average                                        |       |                  | 186.3                                  | 60.7 | 138.6 |                                                |