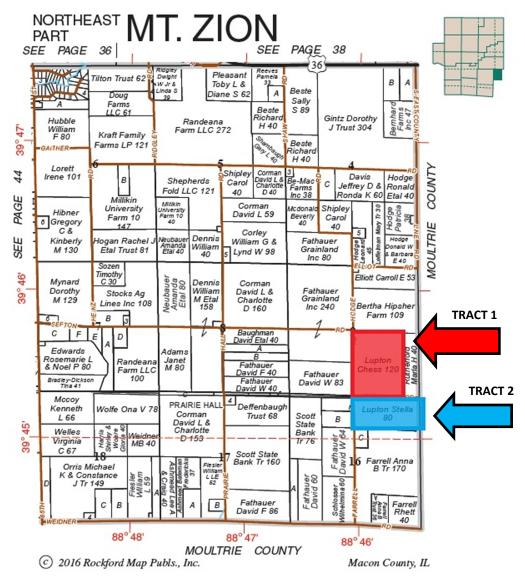

|         |  |  |  |  |
|---------------|---------|---------|--|--|--|--|
|               | Tract 1 | Tract 2 |  |  |  |  |
| 2016 Corn     | 230.0   | 207.0   |  |  |  |  |
| 2016 Soy      | 71.0    | 68.0    |  |  |  |  |
| 2015 Corn     | 212.0   | 190.0   |  |  |  |  |
| 2015 Soy      | 62.0    | 59.0    |  |  |  |  |

**Disclaimer:** The information contained in this brochure is considered accurate. It is subject to verification and no liability for errors or omissions is assumed. There are no warranties, expressed or implied, as to the information herein contained, and it is recommended that an independent inspection of the property be made by all buyers. **Agency:** Busey Farm Brokerage, a division of Busey Bank, its agents and representatives, are agents of the Seller

Plat Map



Reprinted with permission of Rockford Map Publishers, Inc.



#### **Licensed Real Estate Broker Corporation**

Corey Zelhart, Listing Broker
Phone 217-425-8245
Tom Courson, Broker
Phone 217-425-8291
Dean Kyburz, Broker
Phone 217-425-8245
Kyle Ogden, Broker
Phone 217-425-8279
Nick Suess, Broker
Phone 217-425-8296
Steve Myers, Managing Broker
Phone 217-425-8340

**Disclaimer**: The information contained in this brochure is considered accurate. It is subject to verification and no liability for errors or omissions is assumed. There are no warranties, expressed or implied, as to the information herein contained, and it is recommended that an independent inspection of the property be made by all buyers. **Agency:** Busey Farm Brokerage, a division of Busey Bank, its agents and representative