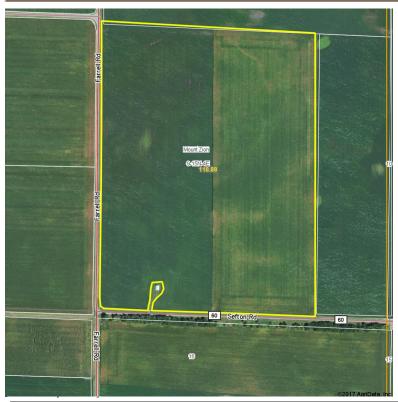

## Aerial Map and Soil Information Tract 1

| Area | Symbol: IL115, Soil Area Version: 13                    |       |                  |                                        |      |       |                                                |
|------|---------------------------------------------------------|-------|------------------|----------------------------------------|------|-------|------------------------------------------------|
| Code | Soil Description                                        | Acres | Percent of field | II. State Productivity Index<br>Legend |      |       | Crop productivity index for optimum management |
| 722A | Drummer-Milford silty clay loams, 0 to 2 percent slopes | 91.26 | 76.8%            |                                        | 184  | 60    | 137                                            |
| 154A | Flanagan silt loam, 0 to 2 percent slopes               | 27.62 | 23.2%            |                                        | 194  | 63    | 144                                            |
|      | Weighted Average                                        |       |                  | 186.3                                  | 60.7 | 138.6 |                                                |