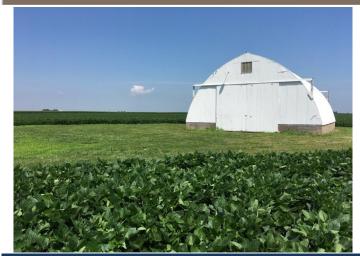

### Tract 1 Improvements

Tract 1 contains a 50 X 30 Quonset Shed on a 1.12 acre lot.