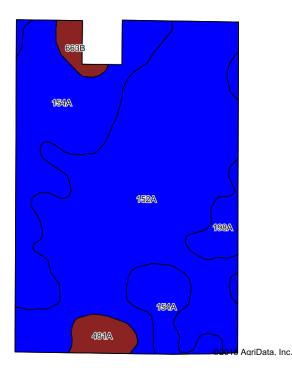

## Aerial Map and Soil Information

| Soil Code | Soil Description        | Estimated<br>Acres | Percent<br>of Field | Corn<br>Bu/A | Soy<br>Bu/A | Crop Productivity Index for optimum managment |
|-----------|-------------------------|--------------------|---------------------|--------------|-------------|-----------------------------------------------|
| 152A      | Drummer silty clay loam | 45.53              | 61.3%               | 195          | 63          | 144                                           |
| 154A      | Flanagan silt loam      | 21.99              | 29.6%               | 194          | 63          | 144                                           |
| 198A      | Elburn silt loam        | 3.13               | 4.2%                | 197          | 61          | 143                                           |
| 481A      | Raub silt loam          | 2.28               | 3.0%                | 183          | 58          | 134                                           |
| 663B      | Clare silt loam         | 1.44               | 1.9%                | 180          | 56          | 133                                           |
|           | Weighted Average        |                    |                     | 194.1        | 62.6        | 143.4                                         |