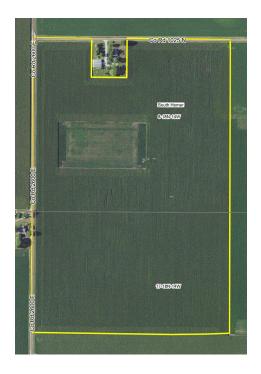

## Aerial Map and Soil Information

| Soil Code | Soil Description        | Estimated<br>Acres | Percent<br>of Field | Corn<br>Bu/A | Soy<br>Bu/A | Crop Productivity Index for optimum managment |
|-----------|-------------------------|--------------------|---------------------|--------------|-------------|-----------------------------------------------|
| 152A      | Drummer silty clay loam | 45.53              | 61.3%               | 195          | 63          | 144                                           |
| 154A      | Flanagan silt loam      | 21.99              | 29.6%               | 194          | 63          | 144                                           |
| 198A      | Elburn silt loam        | 3.13               | 4.2%                | 197          | 61          | 143                                           |
| 481A      | Raub silt loam          | 2.28               | 3.0%                | 183          | 58          | 134                                           |
| 663B      | Clare silt loam         | 1.44               | 1.9%                | 180          | 56          | 133                                           |
|           | Weighted Average        |                    |                     | 194.1        | 62.6        | 143.4                                         |