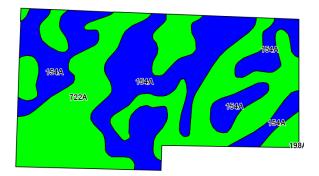

#### Aerial Map and Soil Information

©2016 AgriData, Inc.

| Area Symbol: IL115, Soil Area Version: 12 |                                                            |       |                     |                                        |              |      |                                                   |  |
|-------------------------------------------|------------------------------------------------------------|-------|---------------------|----------------------------------------|--------------|------|---------------------------------------------------|--|
| Code                                      | Soil Description                                           |       | Percent of<br>field | II. State Productivity Index<br>Legend | Corn<br>Bu/A |      | Crop productivity index for optimum<br>management |  |
|                                           | Drummer-Milford silty clay loams, 0 to 2 percent<br>slopes | 44.27 | 55.1%               |                                        | 184          | 60   | 137                                               |  |
| 154A                                      | Flanagan silt loam, 0 to 2 percent slopes                  | 36.02 | 44.9%               |                                        | 194          | 63   | 144                                               |  |
|                                           | Weighted Average                                           |       |                     |                                        | 188.5        | 61.3 | 140.1                                             |  |