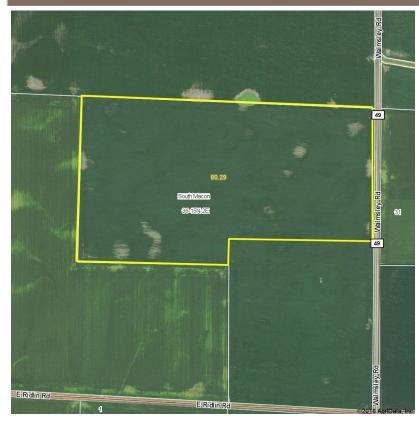

## Jennipher Judge Farm—Macon County 80.27 Surveyed acres in South Macon Township

| Location                                                                                                                                                                  | Мас                                 | Macon County FSA Data               |              |                            |       |  |
|---------------------------------------------------------------------------------------------------------------------------------------------------------------------------|-------------------------------------|-------------------------------------|--------------|----------------------------|-------|--|
| This farm is located 3.0 miles East of Macon Illinois, and is accessed via Walmsley Road on the eastern boundary of the farm.                                             | Farm #                              | 7397                                |              | Tract #                    |       |  |
| Legal Description                                                                                                                                                         | Total Acres:                        | 79.31                               |              |                            | 79.31 |  |
| Part of the North Half (N $\frac{1}{2}$ ) of the Southeast Quarter (SE $\frac{1}{4}$ ) of Section 36, Township 15                                                         | Corn Base Acres:<br>Farm Program: A |                                     |              | Acres:                     | 0.0   |  |
| North, R 2 East of the $3^{rd}$ Principal Meridian in Macon County, Illinois, containing ±80 acres.                                                                       | Price Loss Coverage (PLC) Yields    |                                     |              |                            |       |  |
|                                                                                                                                                                           | Corn Yield:                         | 165                                 | Soybean      | Yield:                     | N/A   |  |
| Listing Price                                                                                                                                                             | Real Estate Tax Information         |                                     |              |                            |       |  |
| 80.27 Acres @ \$ 10,900.71/acre = \$ 875,000.00<br>Lease/Possession<br>The lease for this farm is currently open for 2020.                                                | Parcel ID #                         | 2018<br>) # Acres Assessed<br>Value |              | 2018 Taxes<br>Payable 2019 |       |  |
| Contact Information                                                                                                                                                       | 16-16-36-400-003                    | 80.27                               | \$ 43,510.00 | \$ 3,3                     | 10.32 |  |
| Busey                                                                                                                                                                     | Yield History<br>Corn Soybeans      |                                     |              |                            |       |  |
| Corey Zelhart, Listing Broker 217-425-8245 (Office)<br>corey.zelhart@busey.com 217-493-2712 (Cell)<br>Tom Courson, Broker 217-425-8291<br>Nick Suess, Broker 217-425-8279 | 2018<br>2017<br>2016<br>2015        | NA<br>226.89<br>228.75<br>NA        |              | 91.12<br>NA<br>NA<br>74.63 |       |  |
| Hans Carmien, Broker 217-425-8296<br>Steve Myers, Managing Broker 217-425-8340                                                                                            | 2013                                | 253.69                              |              | NA                         |       |  |
| busey.com                                                                                                                                                                 | 2016 Soil Test Data                 |                                     |              |                            |       |  |
| 259 E. South Park—Decatur, IL 62523<br>Phone: 217-425-8340—Fax 217-362-2724<br>Disclaimer: The information contained in this brochure is considered accurate. It is       | <b>pH:</b> 5.9                      | <b>P1:</b> 85                       |              | <b>K:</b> 387              |       |  |