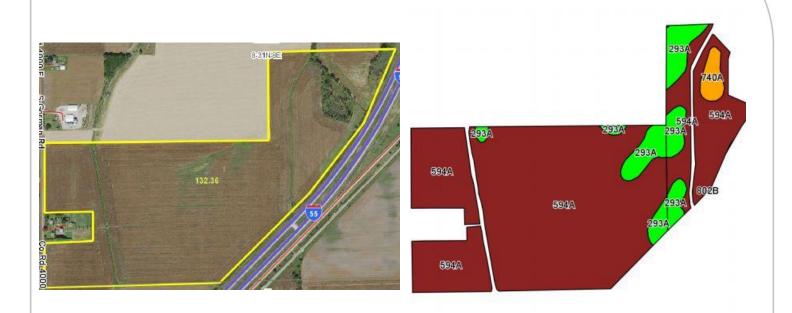

#### Aerial Map and Soil Information

| Soil Code        | Soil Description | Approximate<br>Acres | Percent<br>of Field | Corn<br>Bu/A | Soy<br>Bu/A | Crop Productivity Index for optimum managment |
|------------------|------------------|----------------------|---------------------|--------------|-------------|-----------------------------------------------|
| 594A             | Reddick          | 100.03               | 87.5%               | 177          | 56          | 130                                           |
| 293A             | Andres           | 12.10                | 9.8%                | 184          | 59          | 135                                           |
| 740A             | Darroch          | 2.20                 | 1.8%                | 177          | 57          | 129                                           |
| Weighted Average |                  |                      |                     | 177.7        | 56.3        | 130.5                                         |