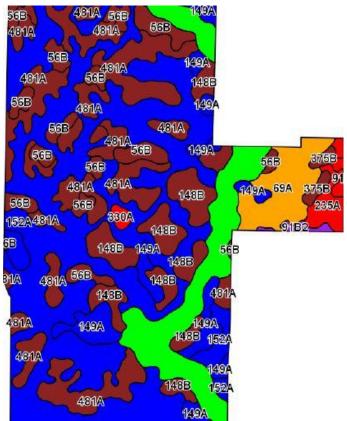

## Soil Test Information, Aerial and Soil Map

| Soil Code | Soil Description        | Approximate<br>Acres | Percent<br>of Field | Corn<br>Bu/A | Soy<br>Bu/A | Crop Productivity Index for optimum managment |
|-----------|-------------------------|----------------------|---------------------|--------------|-------------|-----------------------------------------------|
| 152A      | Drummer silty clay loam | 340.99               | 40.70%              | 195          | 63          | 144                                           |
| 481A      | Raub silt loam          | 158.50               | 18.90%              | 183          | 58          | 134                                           |
| 3107A     | Sawmill silty clay loam | 89.26                | 10.70%              | 189          | 60          | 139                                           |
| 148B      | Proctor silt loam       | 73.71                | 8.80%               | 183          | 57          | 134                                           |
| 56B       | Dana silt loam          | 57.95                | 6.90%               | 178          | 55          | 130                                           |
| 149A      | Brenton silt loam       | 52.72                | 6.30%               | 195          | 60          | 141                                           |
| 69A       | Milford silty clay loam | 37.16                | 4.40%               | 171          | 57          | 128                                           |
| 235A      | Bryce silty clay loam   | 12.96                | 1.50%               | 162          | 54          | 121                                           |
| 375B      | Rutland silty clay loam | 5.92                 | 0.70%               | 178          | 57          | 132                                           |
| 91B2      | Swygert silty clay loam | 3.25                 | 0.40%               | 147          | 48          | 110                                           |
| 330A      | Peotone silty clay loam | 2.96                 | 0.40%               | 164          | 55          | 123                                           |
| 91A       | Swygert silty clay loam | 2.62                 | 0.30%               | 158          | 52          | 118                                           |
| ·         | Weighted Average        |                      |                     | 187.8        | 59.9        | 138.1                                         |