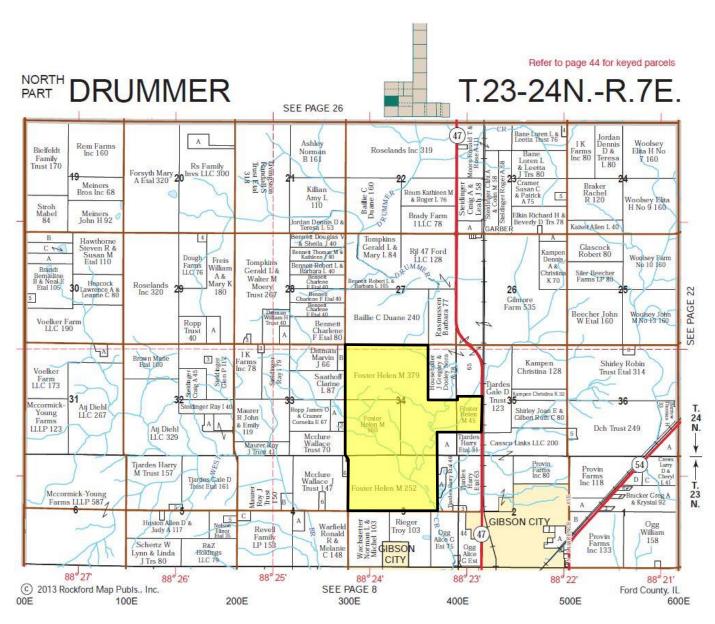

### Stanhope Foster Trust #2 Farm & Helen Foster Kelly Trust Farm

836.19 +/- Acres

North part of Drummer Township, Ford County, Illinois

| Listing Price                                 |  |  |  |  |
|-----------------------------------------------|--|--|--|--|
| \$8,000,000.00                                |  |  |  |  |
| Lease/Possession                              |  |  |  |  |
| The farm is lease free for the 2017 crop year |  |  |  |  |
| Deal Fatata Tay Information                   |  |  |  |  |

| Real Estate Tax Information |        |                        |                            |  |  |  |
|-----------------------------|--------|------------------------|----------------------------|--|--|--|
| Parcel ID#                  | Acres  | 2015 Assessed<br>Value | 2015 Taxes<br>Payable 2016 |  |  |  |
| 09-08-35-300-001            | 44.78  | \$9,180.00             | \$846.00                   |  |  |  |
| 09-08-34-300-001            | 160.00 | \$67,250.00            | \$6,197.50                 |  |  |  |
| 09-11-03-100-001            | 252.08 | \$120,720.00           | \$11,125.10                |  |  |  |
| 09-08-34-100-001            | 379.33 | \$170,820.00           | \$15,742.12                |  |  |  |