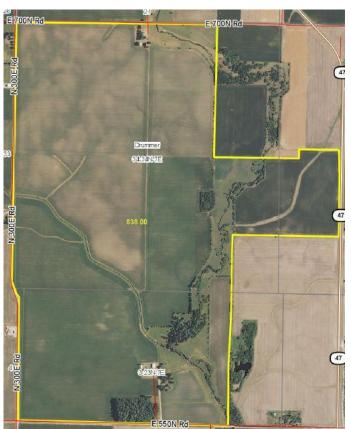

## Soil Test Information, Aerial and Soil Map

| Soil Code | Soil Description        | Approximate<br>Acres | Percent<br>of Field | Corn<br>Bu/A | Soy<br>Bu/A | Crop Productivity Index for optimum managment |
|-----------|-------------------------|----------------------|---------------------|--------------|-------------|-----------------------------------------------|
| 152A      | Drummer silty clay loam | 340.99               | 40.70%              | 195          | 63          | 144                                           |
| 481A      | Raub silt loam          | 158.50               | 18.90%              | 183          | 58          | 134                                           |
| 3107A     | Sawmill silty clay loam | 89.26                | 10.70%              | 189          | 60          | 139                                           |
| 148B      | Proctor silt loam       | 73.71                | 8.80%               | 183          | 57          | 134                                           |
| 56B       | Dana silt loam          | 57.95                | 6.90%               | 178          | 55          | 130                                           |
| 149A      | Brenton silt loam       | 52.72                | 6.30%               | 195          | 60          | 141                                           |
| 69A       | Milford silty clay loam | 37.16                | 4.40%               | 171          | 57          | 128                                           |
| 235A      | Bryce silty clay loam   | 12.96                | 1.50%               | 162          | 54          | 121                                           |
| 375B      | Rutland silty clay loam | 5.92                 | 0.70%               | 178          | 57          | 132                                           |
| 91B2      | Swygert silty clay loam | 3.25                 | 0.40%               | 147          | 48          | 110                                           |
| 330A      | Peotone silty clay loam | 2.96                 | 0.40%               | 164          | 55          | 123                                           |
| 91A       | Swygert silty clay loam | 2.62                 | 0.30%               | 158          | 52          | 118                                           |
| ·         | Weighted Average        |                      |                     | 187.8        | 59.9        | 138.1                                         |