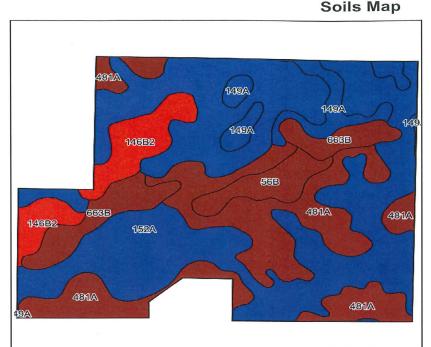

### Soil Information – Fairfield Estate Farm

10 /11 12 400 47 15 13 500 8 Co-Rd 3300 22 23 ©2024 AgriData Inc. State: Illinois County: Champaign 14-22N-7E Location: Township: Brown 171.49 Acres: 1/17/2024 Date:

©2024 AgriData, Inc.

| Area Syn         | nbol: IL019, Soil Area Ver                                          | sion: 18 |                  |                                           |              | -                |                                                      |                     |                  |                      |
|------------------|---------------------------------------------------------------------|----------|------------------|-------------------------------------------|--------------|------------------|------------------------------------------------------|---------------------|------------------|----------------------|
| Code             | Soil Description                                                    | Acres    | Percent of field | II. State<br>Productivity Index<br>Legend | Corn<br>Bu/A | Soybeans<br>Bu/A | Crop productivity index<br>for optimum<br>management | *n NCCPI<br>Overall | *n NCCPI<br>Corn | *n NCCPI<br>Soybeans |
| **152A           | Drummer silty clay loam,<br>0 to 2 percent slopes                   | 87.66    | 51.1%            |                                           | **195        | **63             | **144                                                | 82                  | 81               | 74                   |
| 481A             | Raub silt loam, non-<br>densic substratum, 0 to 2<br>percent slopes | 41.74    | 24.3%            |                                           | 183          | 58               | 134                                                  | 86                  | 86               | 80                   |
| **663B           | Clare silt loam, 2 to 5 percent slopes                              | 12.82    | 7.5%             |                                           | **180        | **56             | **133                                                | 91                  | 91               | 79                   |
| **146B2          | Elliott silty clay loam, 2 to 4 percent slopes, eroded              | 12.67    | 7.4%             |                                           | **158        | **51             | **118                                                | 55                  | 55               | 43                   |
| 149A             | Brenton silt loam, 0 to 2 percent slopes                            | 9.91     | 5.8%             |                                           | 195          | 60               | 141                                                  | 93                  | 93               | 81                   |
| **56B            | Dana silt loam, 2 to 5 percent slopes                               | 6.69     | 3.9%             |                                           | **178        | **55             | **130                                                | 90                  | 90               | 79                   |
| Weighted Average |                                                                     |          | 187.6            | 59.9                                      | 138.1        | *n 82.6          | *n 82.1                                              | *n 74.1             |                  |                      |

Table: Optimum Crop Productivity Ratings for Illinois Soil EFOTG are sourced from Bulletin 811 calculated Map Unit Base Yield Indices, and adjusted (Adj) for slope, erosion, flooding, and surface texture. Publication Date: 02-08-2023 Crop yields and productivity (B811 EFOTG) are maintained at the following USDA web site: 2023 Illinois Soil Productivity and Yield Indices: https://efotg.sc.egov.usda.gov/#/state/IL/documents/section=2&folder=52809 \*\* Base indexes from Bulletin 811 adjusted for slope, erosion, flooding, and surface texture according to the II. Soils EFOTG \*n: The aggregation method is "Weighted Average using all components"