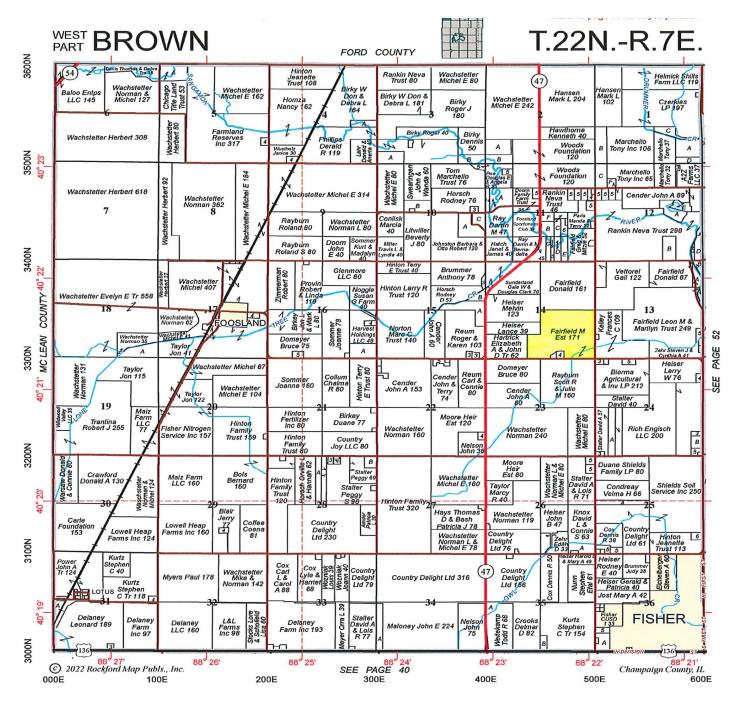

## Plat Map - Fairfield Estate Farm

## For Sale 171.49 +/- Acres

Reprinted with permission from Rockford Map Publishers

**Disclaimer**: The information contained in this brochure is considered accurate. It is subject to verification and no liability for errors or omissions is assumed. There are no warranties, expressed or implied, as to the information herein contained, and it is recommended that an independent inspection of the property be made by all buyers. **Agency:** Busey Farm Brokerage, a division of Busey Bank, its agents and representatives, are agents of the Seller